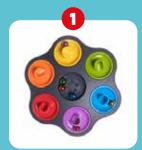

## **NEW SUMMER 2024**

SG 107 US

Break-Out™

Escape the dungeon

1 PLAYER PUZZLE GAMES

Page 22

SG 109 US

Dropzone™

1 PLAYER PUZZLE GAMES

Page 23

#### **DROPZONE**

Use logic to build marble runs!

# **Design Your Path to Victory!**

Unleash your inner architect and embark on an exciting marble rollercoaster ride with DropZone! Challenge your problem-solving skills, create captivating pathways, and watch in awe as marbles drop into their designated bases. Discover the ultimate puzzle-solving satisfaction in a game that's perfect for kids and families. Start your marble adventure today!

**CONTENTS:** 1 game board with 6 bases, 6 marbles, 2 spacers, 5 short ramps, 2 long ramps, 1 challenge booklet

ITEM SG 109 US

847563003044

STIMULATES THESE COGNITIVE SKILLS

**PLANNING** 

**FLEXIBLE THINKING** 

**PROBLEM SOLVING** 

**SPATIAL INSIGHT** 

**CONCENTRATION** 

Select a challenge. Challenges show where the marbles should end up in order to solve the puzzle.

Use the puzzle pieces to create a pathway from the marbles' drop point to the target base as shown in the challenge.

Check your solution by dropping the marbles above the bases matching their colors.