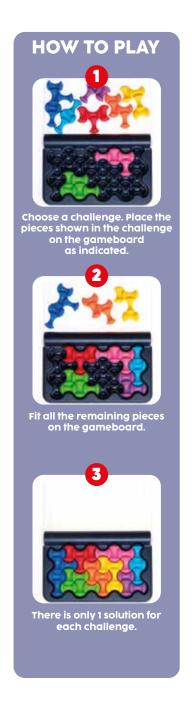

### Catch the (IQ) Wave!

This IQ game is here to make waves! Choose one of the 120 challenges and fill the grid by placing the soft-touch puzzle pieces in the correct location and orientation. If a piece doesn't fit, rotating it 90° might help...or might not! IQ Waves comes in a compact format with lid to take and play wherever you go. This packing-puzzle game is suited for both kids and adults. Are you ready to ride your brain waves?

**CONTENTS:** 1 game board, 8 puzzle pieces, 1 booklet with 120 challenges and solutions.

ITEM SG 492 US I/M 12/96

5 414301 525684

STIMULATES THESE COGNITIVE SKILLS

CONCENTRATION

PROBLEM SOLVING

SPATIAL INSIGHT