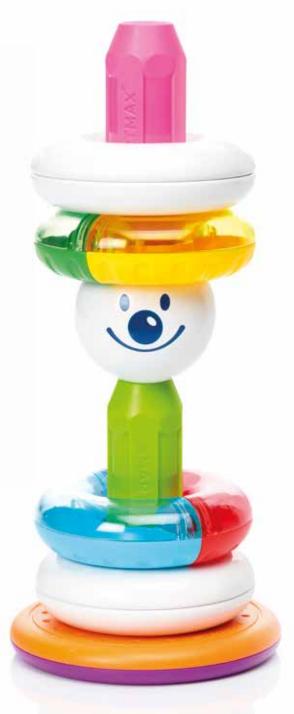

#### **MY FIRST STACKING RINGS**

Stack and balance these sweet-looking rings! The classic toy with a magnetic twist. An open-ended magnetic discovery kit to create funny-looking figures that balance, wiggle, and wobble. Ideal for one-year and up, nurturing skills and imagination.

ITEM # SMX 241 US MASTER 0/6

UPC 847563010448