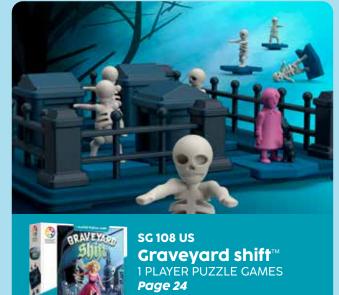

# Escape from the skeletons!

Maybe searching for your cat at the graveyard after midnight wasn't such a good idea...the skeletons are awake and have a bone to pick with you! Can you escape them and reach the exit? Move and rotate the puzzle pieces to an adjacent empty spot one by one - to create your path.

A sequential puzzle with 80 spooky challenges!

contents: Game board, 3 tomb puzzle pieces, 7 skeleton puzzle pieces, 1 puzzle piece with girl and cat, challenge booklet with 80 challenges and solutions.

ITEM SG 108 US

I/M 0/6

UPC 847563002863

8 47563 00286 3

STIMULATES THESE COGNITIVE SKILLS

**PLANNING** 

CONCENTRATION

LOGIC

**PROBLEM SOLVING** 

SPATIAL INSIGHT

Place the puzzle pieces as shown in the challenge.

Move the pieces one by one to an adjacent empty space. Rotate them if needed.

You have found the solution when the girl reaches the exit of the graveyard.