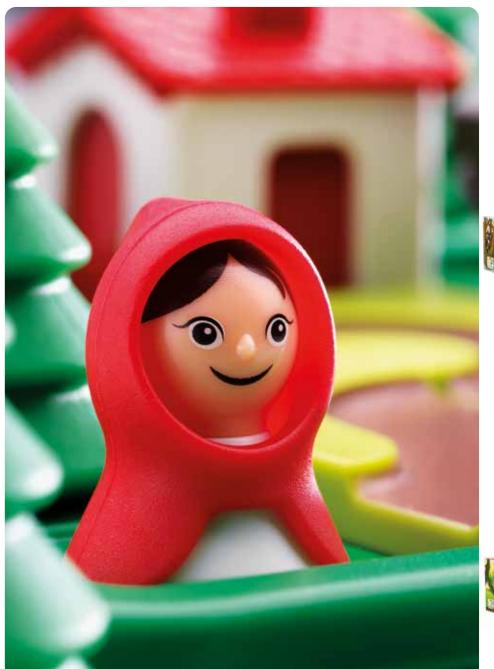

# Place the gnomes where they belong!

3 gnomes have set up their home in your garden! Can you discover where they are hiding? Try to recreate the image in one of the 48 challenges. This wooden preschool matching game helps develop logic and deduction skills through stacking, counting, hiding, and just playing with the gnomes!

**CONTENTS: 3 wooden** gnomes, 3 wooden flowerpots, 1 challenge booklet with 48 challenges and solutions.

ITEM SG 038 0/6