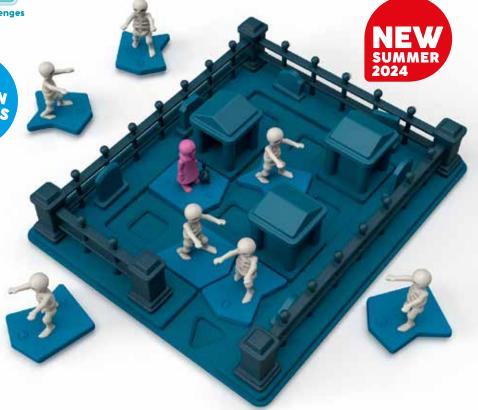

# Escape from the skeletons!

Maybe searching for your cat at the graveyard after midnight wasn't such a good idea...the skeletons are awake and have a bone to pick with you! Can you escape them and reach the exit? Move and rotate the puzzle pieces to an adjacent empty spot one by one - to create your path.

A sequential puzzle with 80 spooky challenges!

contents: Game board, 3 tomb puzzle pieces, 7 skeleton puzzle pieces, 1 puzzle piece with girl and cat, challenge booklet with 80 challenges and solutions.

ITEM SG 108 US

I/M 0/6

UPC 847563002863

8 47563 00286 3

STIMULATES THESE COGNITIVE SKILLS

**PLANNING** 

CONCENTRATION

LOGIC

**PROBLEM SOLVING** 

SPATIAL INSIGHT

Place the puzzle pieces as shown in the challenge.

Move the pieces one by one to an adjacent empty space. Rotate them if needed.

You have found the solution when the girl reaches the exit of the graveyard.