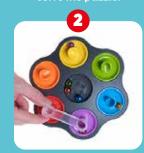

**PROBLEM SOLVING** 

**SPATIAL INSIGHT** 

**CONCENTRATION** 

Select a challenge. Challenges show where the marbles should end up in order to solve the puzzle.

Use the puzzle pieces to create a pathway from the marbles' drop point to the target base as shown in the challenge.

Check your solution by dropping the marbles above the bases matching their colors.