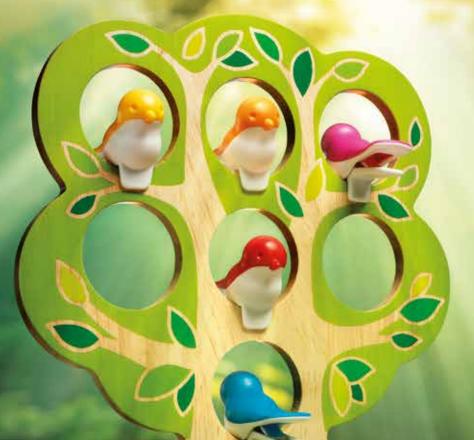

#### FIVE LITTLE BIRDS™

**Develop your deduction skills!** 

# Find the right position for each bird in the tree!

These birds flock together...but can you figure out where they perch when they arrive at the tree? Clip the birds to their correct location in the wooden tree by using the clues provided in each of the 60 challenges.

A game of logic and deduction for both kids and adults that will leave your brain chirping!

**CONTENTS:** 1 wooden tree. 5 clip-on birds, 1 booklet with 60 challenges and solutions.

ITEM SG 039 US 0/6

**UPC** 847563002849

**PROBLEM SOLVING SPATIAL INSIGHT** 

**STIMULATES THESE** 

**COGNITIVE SKILLS** 

**FLEXIBLE THINKING** 

**LANGUAGE** 

LOGIC

#### **HOW TO PLAY**

**Challenges show hints about** the correct position of the 5 birds inside the tree.

Place all birds inside the tree, so that their position matches the information given in the hints!

There is only 1 solution for each challenge, shown at the back of the challenge booklet.