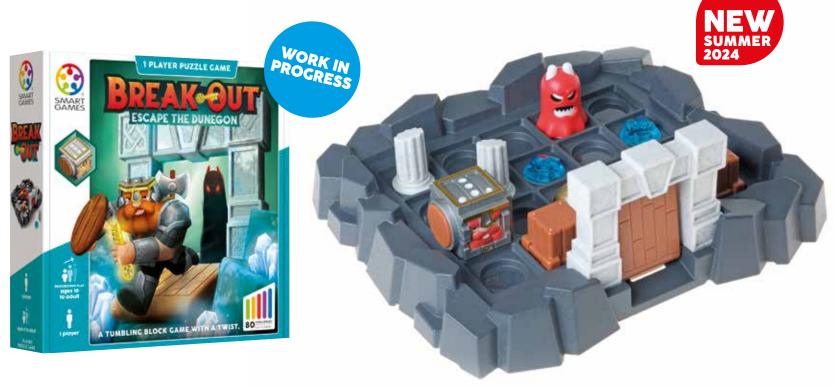

## **NEW SUMMER 2024**

SG 107 US

Break-Out™

Escape the dungeon

1 PLAYER PUZZLE GAMES

Page 22

SG 109 US

Dropzone™

#### **BREAK-OUT™**

**Escape the dungeon!** 

# A tumbling block game with a twist.

In this tumbling game you need to escape the dungeon by rolling your way around obstacles and monsters. Special abilities allow the hero to rotate on his shield and jump over crystals. Defeat the monster by picking up the battle axe and escape through the door by picking up the key. Discover the patterns and unlock the path to freedom!

**CONTENTS:** Game board with gate and door, 1 hero, 1 monster, 1 key, 1 weapon, 2 crystals, 2 pillars, 2 crates, challenge booklet with 80 challenges and solutions..

ITEM SG 107 US

0/6 I/M

847563002856

STIMULATES THESE COGNITIVE SKILLS

**PLANNING** 

LOGIC

**PROBLEM SOLVING** 

**SPATIAL INSIGHT** 

**CONCENTRATION** 

Roll your way through obstacles and pillars, defeat the monster and find the key.

Use your key to open the gate and escape the dungeon.