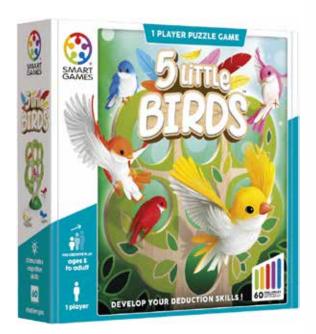

#### FIVE LITTLE BIRDS™

**Develop your deduction skills!** 

# Find the right position for each bird in the tree!

These birds flock together...but can you figure out where they perch when they arrive at the tree? Clip the birds to their correct location in the wooden tree by using the clues provided in each of the 60 challenges.

A game of logic and deduction for both kids and adults that will leave your brain chirping!

**CONTENTS:** 1 wooden tree. 5 clip-on birds, 1 booklet with 60 challenges and solutions.

ITEM SG 039 US 0/6

**UPC** 847563002849