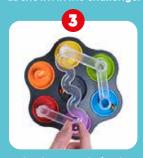

**PROBLEM SOLVING** 

**SPATIAL INSIGHT** 

**CONCENTRATION** 

Select a challenge. Challenges show where the marbles should end up in order to solve the puzzle.

Use the puzzle pieces to create a pathway from the marbles' drop point to the target base as shown in the challenge.

Check your solution by dropping the marbles above the bases matching their colors.