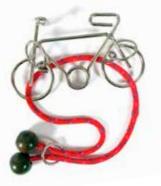

### **METAL BIKE**

A uniquely designed puzzle that combines a vintage bicycle aesthetic with a complex structure, offering an engaging, nostalgic solving experience.