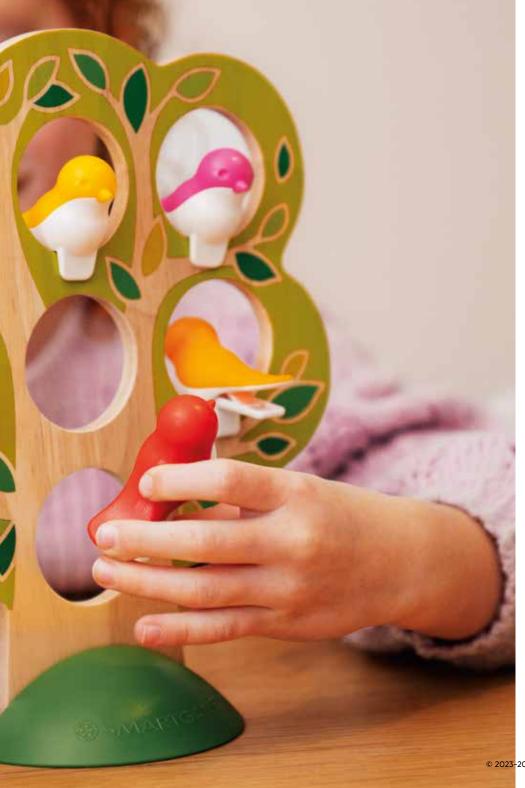

#### FIVE LITTLE BIRDS™

**Develop your deduction skills!** 

# Find the right position for each bird in the tree!

These birds flock together...but can you figure out where they perch when they arrive at the tree? Clip the birds to their correct location in the wooden tree by using the clues provided in each of the 60 challenges.

A game of logic and deduction for both kids and adults that will leave your brain chirping!

**CONTENTS:** 1 wooden tree. 5 clip-on birds, 1 booklet with 60 challenges and solutions.

ITEM SG 039 US 0/6

**UPC** 847563002849

**PROBLEM SOLVING SPATIAL INSIGHT** 

**STIMULATES THESE** 

**COGNITIVE SKILLS** 

**FLEXIBLE THINKING** 

**LANGUAGE** 

LOGIC

#### **HOW TO PLAY**

**Challenges show hints about** the correct position of the 5 birds inside the tree.

Place all birds inside the tree, so that their position matches the information given in the hints!

There is only 1 solution for each challenge, shown at the back of the challenge booklet.