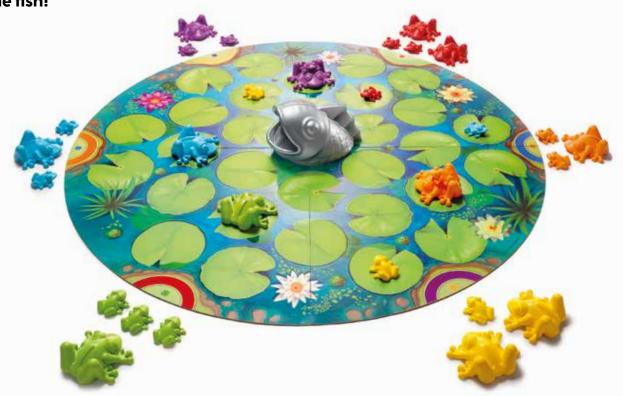

### **FROGGIT™**

Cross the pond but beware of the fish!

### Guide your frogs across the pond!

Guide your frogs across the pond and block other players from doing the same. The first player to get their entire frog family to the other side wins the game. But watch out, the fish can scare your frogs back to the start!

Flexible thinking, clever planning and the chance to block your opponents make this a fun and exciting game for 2 to 6 players.

**CONTENTS:** game board, 1 fish, 6 frog families in different colors, game rules.

ITEM SGM 501 US I/M 0/6 UPC 847563001545