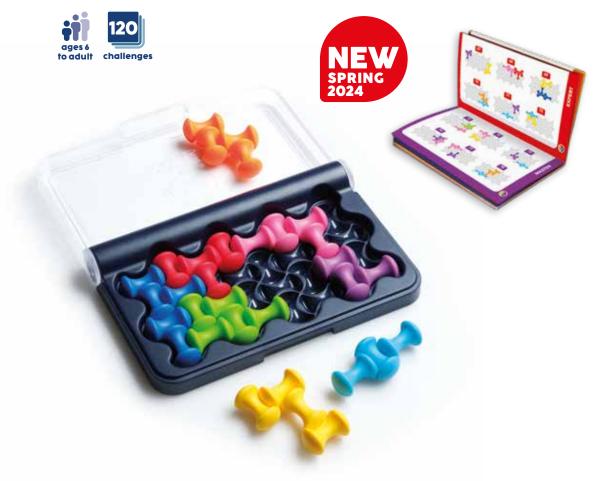

### **NOVELTIES SPRING 2024 IQ REGULAR**

**IQ WAVES™** 

### Catch the (IQ) Wave!

This IQ game is here to make waves! Choose one of the 120 challenges and fill the grid by placing the soft-touch puzzle pieces in the correct location and orientation. If a piece doesn't fit, rotating it 90° might help...or might not! IQ Waves comes in a compact format with lid to take and play wherever you go. This packing-puzzle game is suited for both kids and adults. Are you ready to ride your brain waves?

**CONTENTS:** 1 game board, 8 puzzle pieces, 1 booklet with 120 challenges and solutions.

ITEM SG 492 US I/M 12/96

5 414301 525684

STIMULATES THESE COGNITIVE SKILLS

CONCENTRATION

PROBLEM SOLVING

SPATIAL INSIGHT