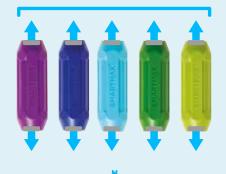

### **ATTRACT & REPEL**

Opposite poles attract each other, identical poles repel. All bars in 'cold' colors can be combined with all bars in 'warm' colors.

All other combinations repel.

### **NORTH & SOUTH**

Magnets have a magnetic north and south pole. Bars in cold colors (green, blue and lilac) have outward directed north poles.

Bars in warm colors (red, orange, pink and yellow) have outward directed south poles.