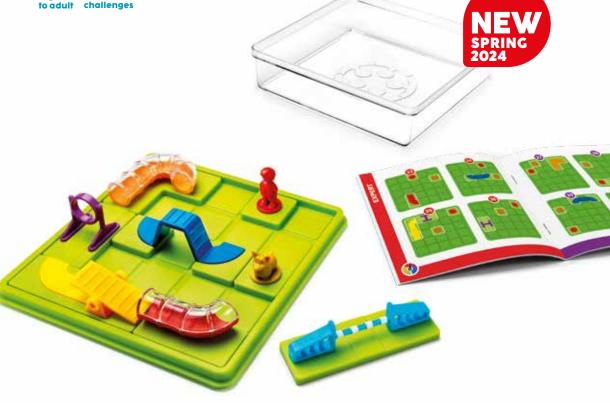

# Navigate the course and win the show!

Teach your dog some new tricks! Create an agility course for your fluffy friend to trot around. Don't forget to use all of the obstacles! A travel-friendly compact puzzle game for dog (and puzzle) lovers, young and old. Includes 60 challenges that will keep you sniffing for solutions!

**CONTENTS:** 1 compact game board with lid, 1 dog trainer, 1 dog, 6 obstacle puzzle pieces, 1 challenge booklet with 60 challenges and solutions.

ITEM SG 451 US

6/24

UPC 847563002870

STIMULATES THESE COGNITIVE SKILLS

**PLANNING** 

LOGIC

**PROBLEM SOLVING** 

**SPATIAL INSIGHT** 

**CONCENTRATION** 

Choose a challenge. Place the pieces shown in the challenge in the correct position.

Place all the remaining obstacles on the game board so that there is a path from the dog to its trainer.

There is only 1 solution for each challenge, shown at the back of the challenge booklet.