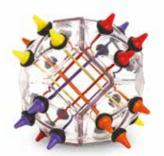

### BRAINSTRING ADVANCED

A unique and innovative

3D puzzle that challenges players to manipulate strings, offering a stimulating brainteaser experience.

ITEM RT 19 I/M 6/24

UPC 847563002481