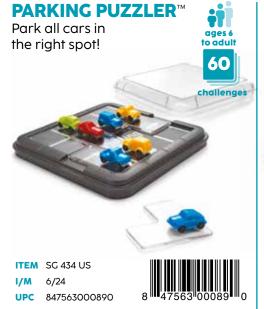

#### **SMART DOG™**

Test your logic skills!

28

# Navigate the course and win the show!

Teach your dog some new tricks! Create an agility course for your fluffy friend to trot around. Don't forget to use all of the obstacles! A travel-friendly compact puzzle game for dog (and puzzle) lovers, young and old. Includes 60 challenges that will keep you sniffing for solutions!

**CONTENTS:** 1 compact game board with lid, 1 dog trainer, 1 dog, 6 obstacle puzzle pieces, 1 challenge booklet with 60 challenges and solutions.

ITEM SG 451 US

6/24

UPC 847563002870

STIMULATES THESE COGNITIVE SKILLS

**PLANNING** 

LOGIC

**PROBLEM SOLVING** 

**SPATIAL INSIGHT** 

**CONCENTRATION** 

Choose a challenge. Place the pieces shown in the challenge in the correct position.

Place all the remaining obstacles on the game board so that there is a path from the dog to its trainer.

There is only 1 solution for each challenge, shown at the back of the challenge booklet.