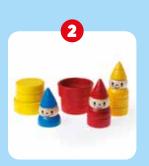

# **GNOME SWEET GNOME** ™

# Place the gnomes where they belong!

3 gnomes have set up their home in your garden! Can you discover where they are hiding? Try to recreate the image in one of the 48 challenges. This wooden preschool matching game helps develop logic and deduction skills through stacking, counting, hiding, and just playing with the gnomes!

**CONTENTS: 3 wooden** gnomes, 3 wooden flowerpots, 1 challenge booklet with 48 challenges and solutions.

ITEM SG 038 0/6