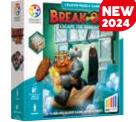

#### **BREAK-OUT™**

**Escape the dungeon!** 

# A tumbling block game with a twist.

In this tumbling game you need to escape the dungeon by rolling your way around obstacles and monsters. Special abilities allow the hero to rotate on his shield and jump over crystals. Defeat the monster by picking up the battle axe and escape through the door by picking up the key. Discover the patterns and unlock the path to freedom!

**CONTENTS:** Game board with gate and door, 1 hero, 1 monster, 1 key, 1 weapon, 2 crystals, 2 pillars, 2 crates, challenge booklet with 80 challenges and solutions..

ITEM SG 107 US

0/6 I/M

847563002856

STIMULATES THESE COGNITIVE SKILLS