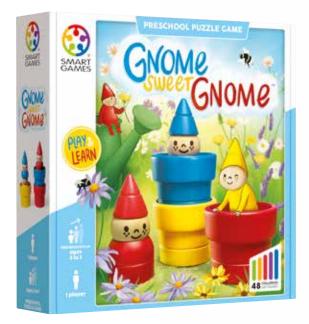

# **GNOME SWEET GNOME** ™

# Place the gnomes where they belong!

3 gnomes have set up their home in your garden! Can you discover where they are hiding? Try to recreate the image in one of the 48 challenges. This wooden preschool matching game helps develop logic and deduction skills through stacking, counting, hiding, and just playing with the gnomes!

**CONTENTS: 3 wooden** gnomes, 3 wooden flowerpots, 1 challenge booklet with 48 challenges and solutions.

ITEM SG 038 0/6