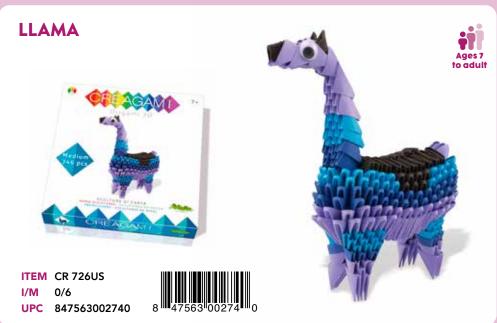

### CREAGAMI

Origami 3D

Creagami is a kit for creating modular origami. This centenarian Japanese art, which consists in folding sheets of paper in order to create colorful sculptures, stimulates the development of creativity and is often used to relax. The repetitive folding of individual cards is a good training for the development of concentration and fine motor skills. The numerous sculptures that can be built, colored and creative, are perfect decorative elements for the house. The kit includes sheets of various colors, each with 24 pre-cut cards and with fold guides, with which you can make the necessary modules to create your 3D sculpture.

### **ORIGAMI 3D**

Ages 7 to adult