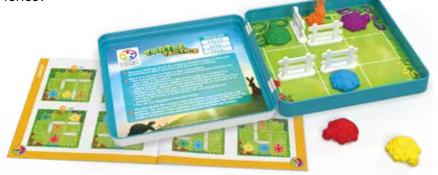

# **GNOME SWEET GNOME** ™

# Place the gnomes where they belong!

3 gnomes have set up their home in your garden! Can you discover where they are hiding? Try to recreate the image in one of the 48 challenges. This wooden preschool matching game helps develop logic and deduction skills through stacking, counting, hiding, and just playing with the gnomes!

**CONTENTS: 3 wooden** gnomes, 3 wooden flowerpots, 1 challenge booklet with 48 challenges and solutions.

ITEM SG 038 0/6