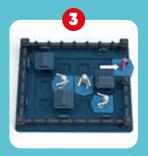

### PENGUINS HUDDLE UP ™

### **GRABBIT™**

Don't forget your veggies!

Don't get ice-olated!

Penguins are scattered across the ice and it's starting to get cold! Move your penguins together into a huddle... while blocking your opponents from doing the same. The first player to bring their entire penguin family together wins the game.

CONTENTS: Contents: game board with 4 penguin families, 6 ice blocks, game rules with 2 different difficulty-levels.

ITEM SGM 506 US

ITEM SGM 506 US I/M 0/6 UPC 847563001989

Hungry rabbits are jumping around the vegetable garden. Different vegetables become visible as the rabbits look under leaves. Can you remember which vegetable is planted where? If not, animals that live underground will take your vegetables back! Will you be the first to collect all 4 different vegetables?