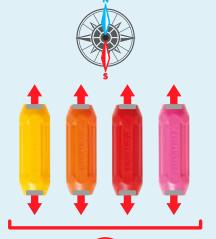

### **ATTRACT & REPEL**

Opposite poles attract each other, identical poles repel. All bars in 'cold' colors can be combined with all bars in 'warm' colors.

All other combinations repel.

### **NORTH & SOUTH**

Magnets have a magnetic north and south pole. Bars in cold colors (green, blue and lilac) have outward directed north poles.

Bars in warm colors (red, orange, pink and yellow) have outward directed south poles.