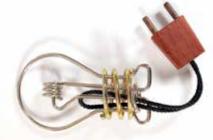

### **METAL LIGHT BULB**

A brilliantly designed, Ages 14 to adult light bulb-shaped puzzle that combines an electric theme with cognitive challenges for an engaging brainteaser experience.

ITEM RTC 5086 6/24