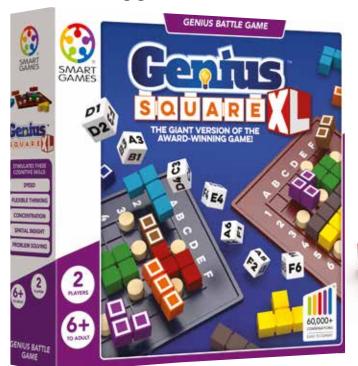

### **GENIUS SQUARE** XL™

The giant version of the award-winning game

### The XL version of the best-seller Genius Square!

The Genius Square XL distinguishes itself from the normal version primarily in size. Featuring an enlarged format, this XL edition provides a grander playing surface, offering a unique and engaging experience for puzzle enthusiasts.

**CONTENTS:** 2 XL grids, 2 sets of 9 colorful puzzle pieces, 2 sets of 7 blockers, a set of 7 dice, game rules.

ITEM SGHP 004 I/M 0/6

Both players receive a grid, a set of colored shapes and seven 'blockers'.

Roll all dice and place the 'blocker' pieces on the coordinates as indicated.

Race your opponent to fill the empty spaces on the arid!