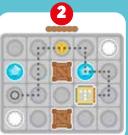

**PLANNING** 

LOGIC

**PROBLEM SOLVING** 

**SPATIAL INSIGHT** 

**CONCENTRATION** 

Roll your way through obstacles and pillars, defeat the monster and find the key.

Use your key to open the gate and escape the dungeon.

**PLANNING** 

LOGIC

**PROBLEM SOLVING** 

**SPATIAL INSIGHT** 

**CONCENTRATION** 

Choose a challenge. Place the pieces shown in the challenge in the correct position.

Place all the remaining obstacles on the game board so that there is a path from the dog to its trainer.