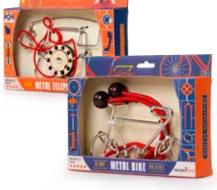

### **METAL BIKE**

A uniquely designed puzzle that combines a vintage bicycle aesthetic with a complex structure, offering an engaging, nostalgic solving experience.