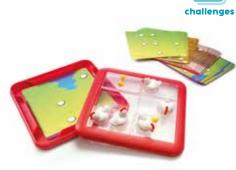

#### FIVE LITTLE BIRDS™

**Develop your deduction skills!** 

# Find the right position for each bird in the tree!

These birds flock together...but can you figure out where they perch when they arrive at the tree? Clip the birds to their correct location in the wooden tree by using the clues provided in each of the 60 challenges.

A game of logic and deduction for both kids and adults that will leave your brain chirping!

**CONTENTS:** 1 wooden tree. 5 clip-on birds, 1 booklet with 60 challenges and solutions.

ITEM SG 039 US 0/6

**UPC** 847563002849

**PROBLEM SOLVING SPATIAL INSIGHT** 

**STIMULATES THESE** 

**COGNITIVE SKILLS** 

**FLEXIBLE THINKING** 

**LANGUAGE** 

LOGIC

#### **HOW TO PLAY**

**Challenges show hints about** the correct position of the 5 birds inside the tree.

Place all birds inside the tree, so that their position matches the information given in the hints!

There is only 1 solution for each challenge, shown at the back of the challenge booklet.