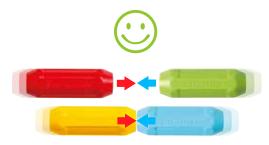

### **ATTRACT & REPEL**

Opposite poles attract each other, identical poles repel. All bars in 'cold' colors can be combined with all bars in 'warm' colors.

All other combinations repel.

### **BALLS**

The SmartMax® balls are attracted by all magnetic bars, regardless of their color.

### **NORTH & SOUTH**

Magnets have a magnetic north and south pole. Bars in cold colors (green, blue and lilac) have outward directed north poles.

Bars in warm colors (red, orange, pink and yellow) have outward directed south poles.