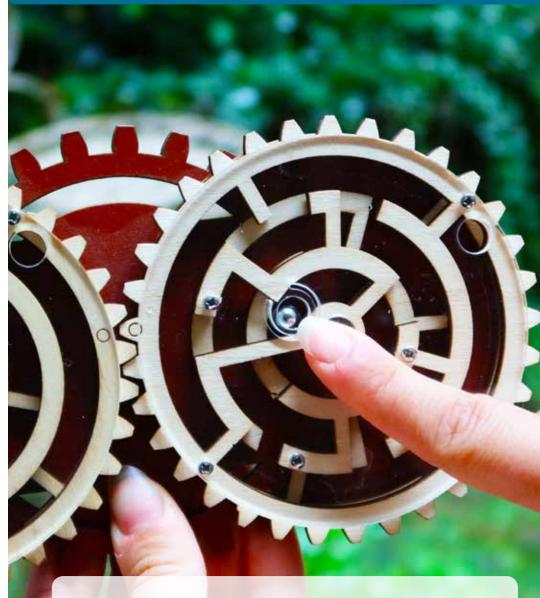

### CREAGAMI

Origami 3D

Creagami is a kit for creating modular origami. This centenarian Japanese art, which consists in folding sheets of paper in order to create colorful sculptures, stimulates the development of creativity and is often used to relax. The repetitive folding of individual cards is a good training for the development of concentration and fine motor skills. The numerous sculptures that can be built, colored and creative, are perfect decorative elements for the house. The kit includes sheets of various colors, each with 24 pre-cut cards and with fold guides, with which you can make the necessary modules to create your 3D sculpture.