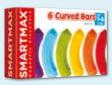

s, regardless of their color.

### **NORTH & SOUTH**

Magnets have a magnetic north and south pole. Bars in cold colors (green, blue and lilac) have outward directed north poles.

Bars in warm colors (red, orange, pink and yellow) have outward directed south poles.









### **INTRODUCTION**



# **OVERVIEW**

# **SMARTMAX®**

#### **MY FIRST**







**SMX 220 US** 



**SMX 221 US** 



**SMX 222 US** 







**SMX 224 US** 



**SMX 410 US** 



**SMX 226 US** 



**SMX 235 US** 



**SMX 236 US** 



**SMX 241 US** 



**SMX 243 US** 



**SMX 229 US** 



**SMX 233 US** 



**SMX 244 US** 



**SMX 245 US** 

#### **SMARTMAX GAMES**



**SMX 227 US** 



**SMX 230 US** 



74

# **OVERVIEW**

#### **BUILD**



**SMX 309 US** 

**SMX 310 US** 



**SMX 501 US** 



**SMX 907 US** 





**SMX 101 US** 

**SMX 103 US** 

#### **CREATE & PLAY**



**SMX 303 US** 

**SMX 502 US** 

**SMX 531 US** 





**SMX 530 US** 







11/2-5 years

12 pcs



#### **MY FIRST STACKING RINGS**

Stack and balance these sweet-looking rings! The classic toy with a magnetic twist. An open-ended magnetic discovery kit to create funny-looking figures that balance, wiggle, and wobble. Ideal for one-year and up, nurturing skills and imagination.

ITEM # SMX 241 US MASTER 0/6

UPC 847563010448







# **NEW 2024**







16 pcs





#### **MY FIRST EXPLORERS**

Launch into high-speed adventures with My First Explorers! Mix and match your rocket plane or car to create your ultimate flying or driving journey.

ITEM # SMX 243 US MASTER 0/6

847563010455





# **NEW 2024**

# **SMARTMAX®**