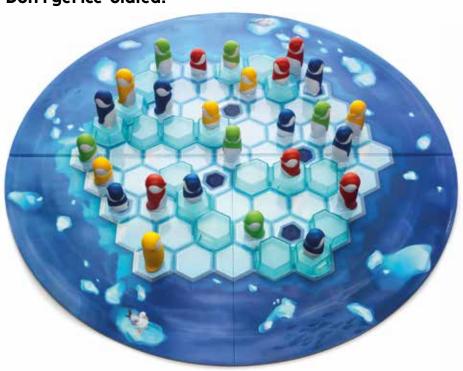

### PENGUINS HUDDLE UP ™

### **GRABBIT™**

Don't forget your veggies!

Don't get ice-olated!

Penguins are scattered across the ice and it's starting to get cold! Move your penguins together into a huddle... while blocking your opponents from doing the same. The first player to bring their entire penguin family together wins the game.

CONTENTS: Contents: game board with 4 penguin families, 6 ice blocks, game rules with 2 different difficulty-levels.

ITEM SGM 506 US

ITEM SGM 506 US I/M 0/6 UPC 847563001989

Hungry rabbits are jumping around the vegetable garden. Different vegetables become visible as the rabbits look under leaves. Can you remember which vegetable is planted where? If not, animals that live underground will take your vegetables back! Will you be the first to collect all 4 different vegetables?