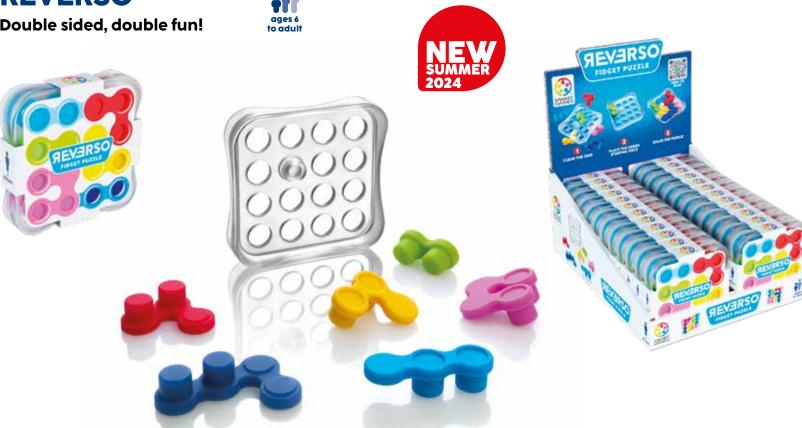

### FIDGET PUZZLE GAME

### Flex your brainpower!

Train your brain with this two-sided, plug-and-play mini game. Just place the green piece anywhere on the game board and start puzzling! With only 6 pieces the game might seem simple but watch out! Both sides of the game board need to be filled completely.

Reverso puzzle pieces are made from flexible materials, giving the game a fun, fidgety experience!

### **CONTENTS:**

1 game board, 6 puzzle pieces.

STIMULATES THESE COGNITIVE SKILLS CONCENTRATION **FLEXIBLE THINKING SPATIAL INSIGHT** 