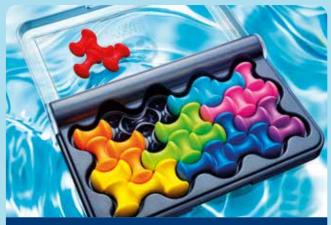

### Get your brain into gear!

An IQ game that will put your brain in high gear! Can you fit all the gears on the game board? When you have the correct solution, the pieces will connect...and the big wheels on the sides of the gameboard will spin together! Includes 120 challenges, from easy to expert.

**CONTENTS:** 1 game board, 7 puzzle pieces with gears, 1 booklet with 120 challenges and solutions.

ITEM SG 307 US 8/48

847563002900