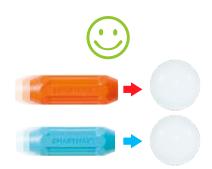

### **ATTRACT & REPEL**

Opposite poles attract each other, identical poles repel. All bars in 'cold' colors can be combined with all bars in 'warm' colors.

All other combinations repel.

### **BALLS**

The SmartMax® balls are attracted by all magnetic bars, regardless of their color.

### **NORTH & SOUTH**

Magnets have a magnetic north and south pole. Bars in cold colors (green, blue and lilac) have outward directed north poles.

Bars in warm colors (red, orange, pink and yellow) have outward directed south poles.