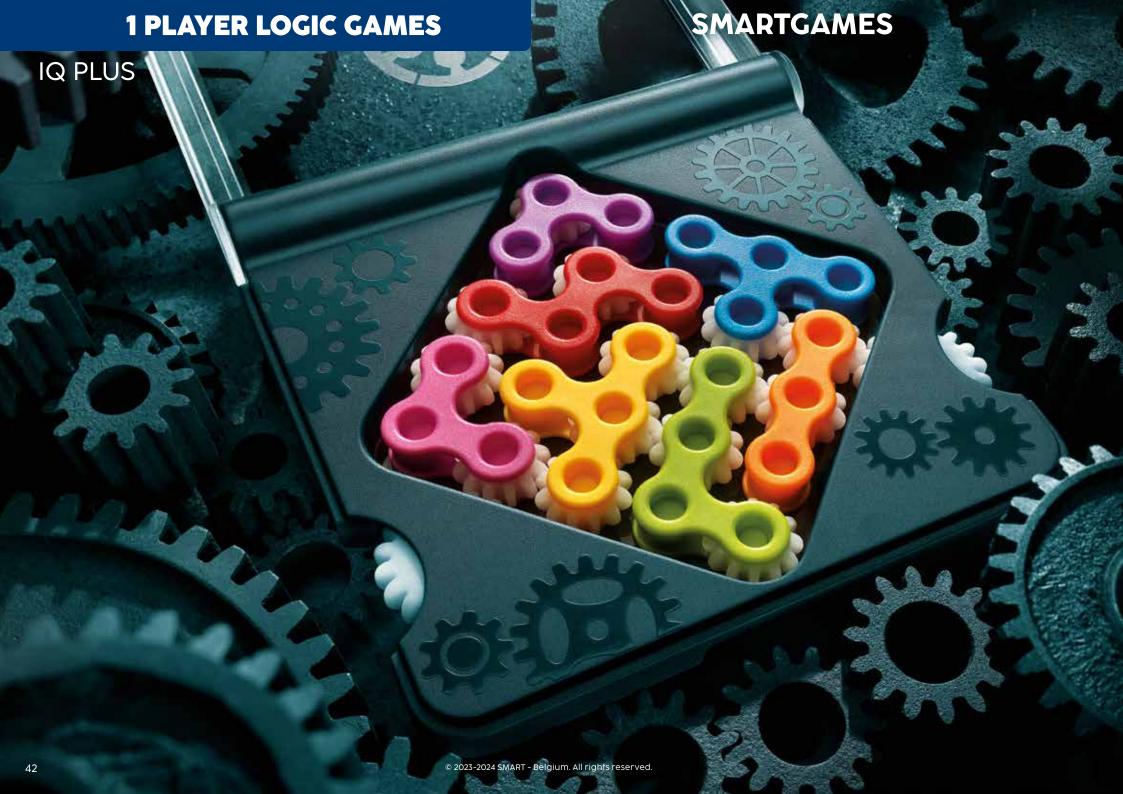

### Get your brain into gear!

An IQ game that will put your brain in high gear! Can you fit all the gears on the game board? When you have the correct solution, the pieces will connect...and the big wheels on the sides of the gameboard will spin together! Includes 120 challenges, from easy to expert.

**CONTENTS:** 1 game board, 7 puzzle pieces with gears, 1 booklet with 120 challenges and solutions.

ITEM SG 307 US 8/48

847563002900