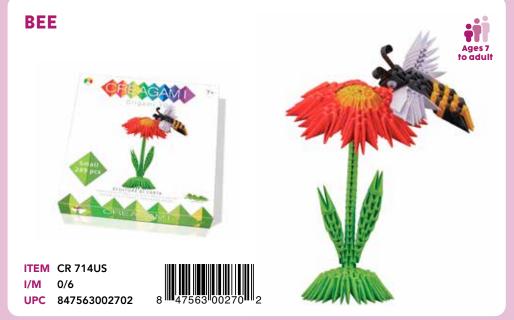

### CREAGAMI

Origami 3D

Creagami is a kit for creating modular origami. This centenarian Japanese art, which consists in folding sheets of paper in order to create colorful sculptures, stimulates the development of creativity and is often used to relax. The repetitive folding of individual cards is a good training for the development of concentration and fine motor skills. The numerous sculptures that can be built, colored and creative, are perfect decorative elements for the house. The kit includes sheets of various colors, each with 24 pre-cut cards and with fold guides, with which you can make the necessary modules to create your 3D sculpture.