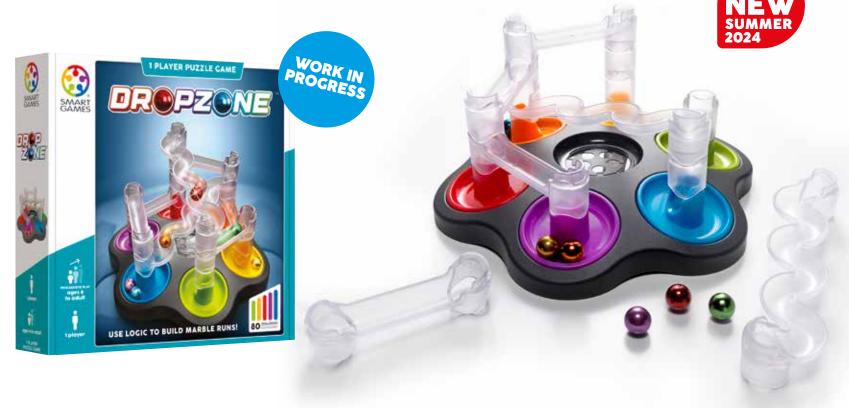

## **NEW SUMMER 2024**

SG 107 US

Break-Out™

Escape the dungeon

1 PLAYER PUZZLE GAMES

Page 22

SG 109 US

Dropzone™

1 PLAYER PUZZLE GAMES

Page 23

#### **DROPZONE**

Use logic to build marble runs!

# **Design Your Path to Victory!**

Unleash your inner architect and embark on an exciting marble rollercoaster ride with DropZone! Challenge your problem-solving skills, create captivating pathways, and watch in awe as marbles drop into their designated bases. Discover the ultimate puzzle-solving satisfaction in a game that's perfect for kids and families. Start your marble adventure today!

**CONTENTS:** 1 game board with 6 bases, 6 marbles, 2 spacers, 5 short ramps, 2 long ramps, 1 challenge booklet

ITEM SG 109 US

847563003044

STIMULATES THESE COGNITIVE SKILLS

**PLANNING** 

**FLEXIBLE THINKING** 

**PROBLEM SOLVING** 

**SPATIAL INSIGHT** 

**CONCENTRATION** 

Select a challenge. Challenges show where the marbles should end up in order to solve the puzzle.

Use the puzzle pieces to create a pathway from the marbles' drop point to the target base as shown in the challenge.

Check your solution by dropping the marbles above the bases matching their colors.