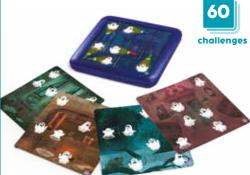

#### **NOVELTIES MAGNETICS**

**LOGIBUGS**<sup>™</sup>

Get bitten by the Logibug!

# Place the ladybugs in the right spot!

Use your logic and deduction skills to place the 3 Ladybug families on the gameboard in the correct order. A 3D magnetic game that is perfect for travel! Watch out...this Logibug bites!

contents: compact, metal game board with lid, 12 magnetic ladybugs (5 red, 4 orange and 3 yellow), 48 challenges and solutions.

ITEM SGT 2004 US I/M 8/48

UPC 847563002924

STIMULATES THESE
COGNITIVE SKILLS

PLANNING

LOGIC

PROBLEM SOLVING