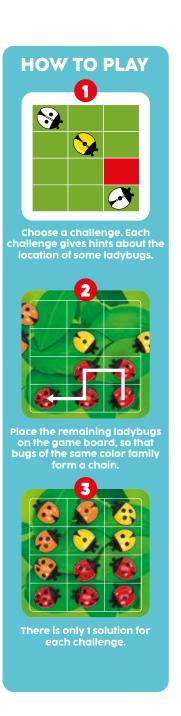

# Place the ladybugs in the right spot!

Use your logic and deduction skills to place the 3 Ladybug families on the gameboard in the correct order. A 3D magnetic game that is perfect for travel! Watch out...this Logibug bites!

contents: compact, metal game board with lid, 12 magnetic ladybugs (5 red, 4 orange and 3 yellow), 48 challenges and solutions.

ITEM SGT 2004 US I/M 8/48

UPC 847563002924

STIMULATES THESE
COGNITIVE SKILLS

PLANNING

LOGIC

PROBLEM SOLVING