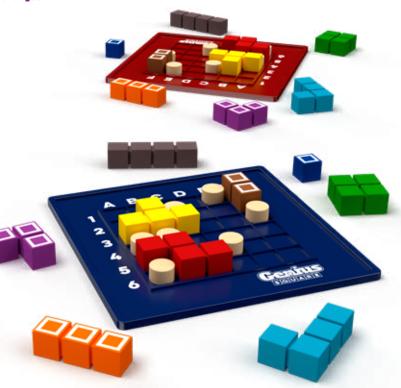

### **GENIUS SQUARE™**

Roll the dice, think fast, and race to the Wizard level!

### Race and level up your puzzle skills!

Genius Square is now a part of the Smart family, and we've made it even better! Think fast to solve the challenges...before your opponent. Can you reach the wizard level first? Start the next game in a higher level and leave your competitor lagging! Includes more than 60,000 puzzles divided over 5 difficulty levels, all having at least 1 possible solution.

**CONTENTS:** 2 Genius Square arids. 2 sets of nine colored shapes, 2 sets of seven 'blocker' pieces, 1 set of seven dice, Basic & advanced, game rules **ITEM SGHP 001 US** 

I/M 6/12

UPC 847563002986