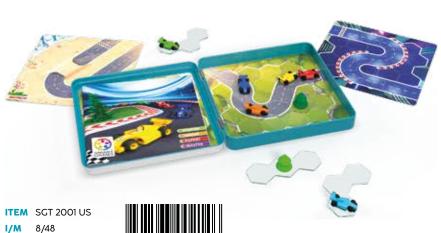

NOVELTIES MAGNETICS**

**LOGIBUGS**<sup>™</sup>

Get bitten by the Logibug!











# Place the ladybugs in the right spot!

Use your logic and deduction skills to place the 3 Ladybug families on the gameboard in the correct order. A 3D magnetic game that is perfect for travel! Watch out...this Logibug bites!

contents: compact, metal game board with lid, 12 magnetic ladybugs (5 red, 4 orange and 3 yellow), 48 challenges and solutions.

ITEM SGT 2004 US I/M 8/48

UPC 847563002924



STIMULATES THESE
COGNITIVE SKILLS

PLANNING

LOGIC

PROBLEM SOLVING



#### **TURTLE TACTICS™**

Is the grass greener on the other side of the fence?



ages 5 to adult 48 challenges

NEW 2023

ITEM SGT 2003 US

**UPC** 847563002047

**UPC** 847563002146



#### **POLE POSITION™**

Don't get dis-track-ted!





ages 7 to adult

48

# **1 PLAYER PUZZLE GAMES**



# **SMARTGAMES**

#### **NOVELTIES MAGNETICS**

#### **CORAL REEF**

An underwater adventure.



**NOAH'S ARK** 

Save all the animals!





challenges







ITEM SGT 2210 US

UPC 847563001743



ITEM SGT 2400 US

UPC 847563001767



#### **PUZZLE BEACH**

Find what's lost on the busy beach!





#### **BRAIN CHEESER**

Fit the cheese around the mice!











ITEM SGT 3000 US

UPC 847563001781



ITEM SGT 2500 US I/M 8/48

UPC 847563001774



© 2023-2024 SMART - Belgium. All rights reserved.





# **SMARTGAMES**

#### **XXL GAMES**











### 1 PLAYER LOGIC GAMES

### **SMARTGAMES**

### **NOVELTIES SPRING 2024 IQ REGULAR**

**IQ WAVES™** 





### Catch the (IQ) Wave!

This IQ game is here to make waves! Choose one of the 12