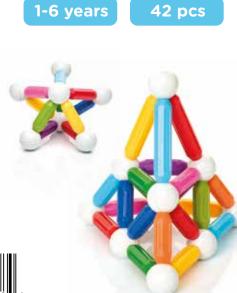

# **SMARTMAX®**

1-6 years

30 pcs

1-6 years

23 pcs

**TRY ME! feature** 

#### **START**

Have fun building incredible structures with SmartMax!

| ITEM # | SMX 309 US   |
|--------|--------------|
| MASTER | 0/4          |
| UPC #  | 847563009640 |

#### **START PLUS**

Build unique structures with curved bars!

ITEM # SMX 310 US

MASTER 0/4

UPC # 847563009657