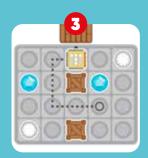

**PLANNING** 

LOGIC

**PROBLEM SOLVING** 

**SPATIAL INSIGHT** 

**CONCENTRATION** 

Roll your way through obstacles and pillars, defeat the monster and find the key.

Use your key to open the gate and escape the dungeon.

**PLANNING** 

LOGIC

**PROBLEM SOLVING** 

**SPATIAL INSIGHT** 

**CONCENTRATION** 

Choose a challenge. Place the pieces shown in the challenge in the correct position.

Place all the remaining obstacles on the game board so that there is a path from the dog to its trainer.