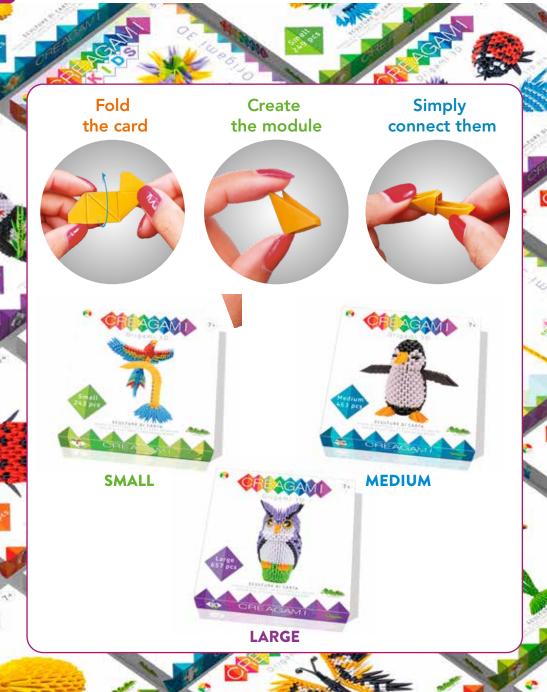

### CREAGAMI

Origami 3D

Creagami is a kit for creating modular origami. This centenarian Japanese art, which consists in folding sheets of paper in order to create colorful sculptures, stimulates the development of creativity and is often used to relax. The repetitive folding of individual cards is a good training for the development of concentration and fine motor skills. The numerous sculptures that can be built, colored and creative, are perfect decorative elements for the house. The kit includes sheets of various colors, each with 24 pre-cut cards and with fold guides, with which you can make the necessary modules to create your 3D sculpture.