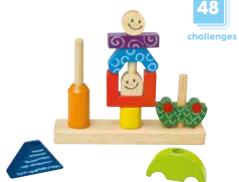

# **GNOME SWEET GNOME** ™

#### Play and learn!

STIMULATES THESE COGNITIVE SKILLS

**LANGUAGE** 

LOGIC

**VISUAL PERCEPTION** 

**PROBLEM SOLVING** 

**EYE-HAND** COORDINATION

#### **HOW TO PLAY**

# Place the gnomes where they belong!

3 gnomes have set up their home in your garden! Can you discover where they are hiding? Try to recreate the image in one of the 48 challenges. This wooden preschool matching game helps develop logic and deduction skills through stacking, counting, hiding, and just playing with the gnomes!

**CONTENTS: 3 wooden** gnomes, 3 wooden flowerpots, 1 challenge booklet with 48 challenges and solutions.

ITEM SG 038 0/6