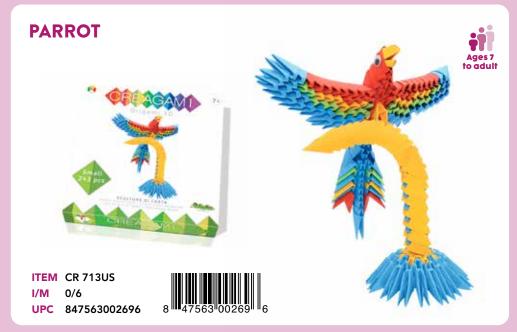

### CREAGAMI

Origami 3D

Creagami is a kit for creating modular origami. This centenarian Japanese art, which consists in folding sheets of paper in order to create colorful sculptures, stimulates the development of creativity and is often used to relax. The repetitive folding of individual cards is a good training for the development of concentration and fine motor skills. The numerous sculptures that can be built, colored and creative, are perfect decorative elements for the house. The kit includes sheets of various colors, each with 24 pre-cut cards and with fold guides, with which you can make the necessary modules to create your 3D sculpture.