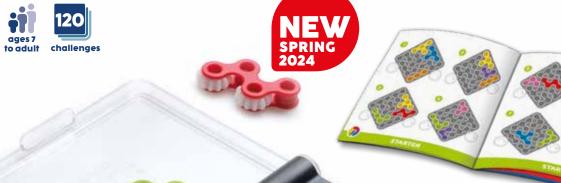

### Get your brain into gear!

An IQ game that will put your brain in high gear! Can you fit all the gears on the game board? When you have the correct solution, the pieces will connect...and the big wheels on the sides of the gameboard will spin together! Includes 120 challenges, from easy to expert.

**CONTENTS:** 1 game board, 7 puzzle pieces with gears, 1 booklet with 120 challenges and solutions.

ITEM SG 307 US 8/48

847563002900