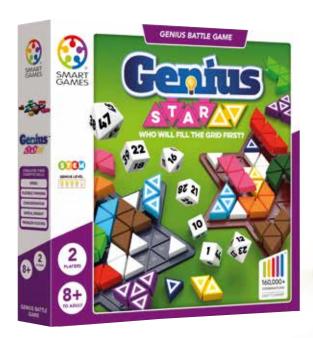

### **GENIUS STAR™**

Who will fill the grid first?

### Love The Genius Square? The Genius Star is the next level!

An action-packed puzzle game for one or two players. Roll the dice, place the 7 blockers on the game board accordingly and complete the grid using the 11 puzzle pieces. To play with two players simply try to complete your game board before your opponent. Finished first? Move to the next level...and leave your opponent lagging! Includes more than 165,000 puzzles, divided over 5 difficulty levels.

**CONTENTS:** 2 star game boards, 2 sets of 11 colorful puzzle pieces, 2 sets of 7 blockers, a set of 7 dice. game rules.

**ITEM SGHP 002 US** 

6/12

UPC 847563002993