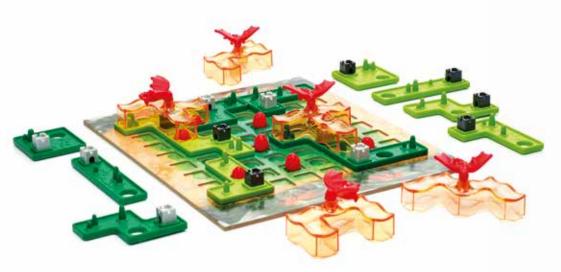

### **DRAGON INFERNO™**

Rule the kingdom... or go down in flames!

**CUBE DUEL**™

Red vs yellow!

Get on top!

Dragon Inferno challenges players to strategically build the biggest kingdom in the Dragon valley. Watch out! Fire-breathing dragons can turn kingdoms into ashes... but if you're smart, you can use the dragon's inferno against your opponent. The player with the biggest kingdom at the end of the game is the winner.

**CONTENTS:** game board, 2 sets of 7 kingdom tiles, 5 dragon tiles, 8 dragon eggs, game rules

**ITEM** SGM 505 US

847563001637

Balance pieces, while strategically choosing between offence and defense. But most important, get your color on top!