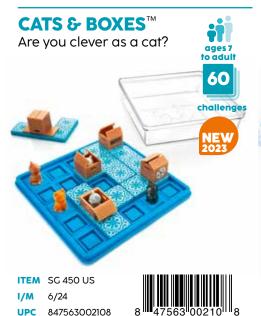

#### **SMART DOG™**

Test your logic skills!

28

# Navigate the course and win the show!

Teach your dog some new tricks! Create an agility course for your fluffy friend to trot around. Don't forget to use all of the obstacles! A travel-friendly compact puzzle game for dog (and puzzle) lovers, young and old. Includes 60 challenges that will keep you sniffing for solutions!

**CONTENTS:** 1 compact game board with lid, 1 dog trainer, 1 dog, 6 obstacle puzzle pieces, 1 challenge booklet with 60 challenges and solutions.

ITEM SG 451 US

6/24

UPC 847563002870

STIMULATES THESE COGNITIVE SKILLS

**PLANNING** 

LOGIC

**PROBLEM SOLVING** 

**SPATIAL INSIGHT** 

**CONCENTRATION** 

Choose a challenge. Place the pieces shown in the challenge in the correct position.

Place all the remaining obstacles on the game board so that there is a path from the dog to its trainer.

There is only 1 solution for each challenge, shown at the back of the challenge booklet.