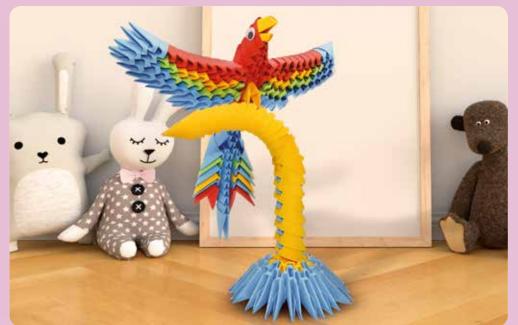

### CREAGAMI

Origami 3D

Creagami is a kit for creating modular origami. This centenarian Japanese art, which consists in folding sheets of paper in order to create colorful sculptures, stimulates the development of creativity and is often used to relax. The repetitive folding of individual cards is a good training for the development of concentration and fine motor skills. The numerous sculptures that can be built, colored and creative, are perfect decorative elements for the house. The kit includes sheets of various colors, each with 24 pre-cut cards and with fold guides, with which you can make the necessary modules to create your 3D sculpture.