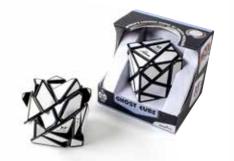

### **GHOST CUBE**

A 3D puzzle masterpiece with an asymmetric, ghost-like design, promising hours of captivating, mind-twisting fun.

RTM 5045 6/24