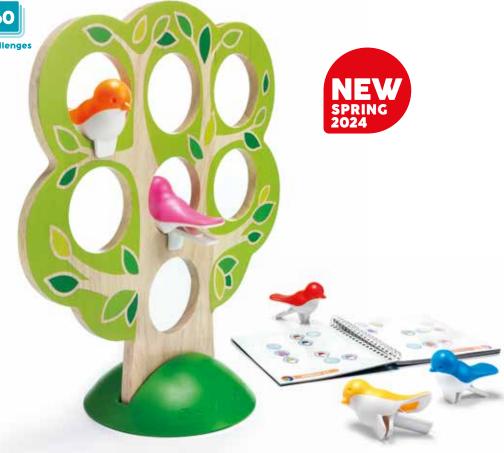

#### FIVE LITTLE BIRDS™

**Develop your deduction skills!** 

# Find the right position for each bird in the tree!

These birds flock together...but can you figure out where they perch when they arrive at the tree? Clip the birds to their correct location in the wooden tree by using the clues provided in each of the 60 challenges.

A game of logic and deduction for both kids and adults that will leave your brain chirping!

**CONTENTS:** 1 wooden tree. 5 clip-on birds, 1 booklet with 60 challenges and solutions.

ITEM SG 039 US 0/6

**UPC** 847563002849

**PROBLEM SOLVING SPATIAL INSIGHT** 

**STIMULATES THESE** 

**COGNITIVE SKILLS** 

**FLEXIBLE THINKING** 

**LANGUAGE** 

LOGIC

#### **HOW TO PLAY**

**Challenges show hints about** the correct position of the 5 birds inside the tree.

Place all birds inside the tree, so that their position matches the information given in the hints!

There is only 1 solution for each challenge, shown at the back of the challenge booklet.