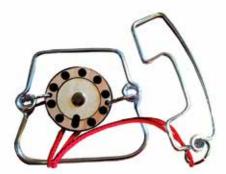

### **METAL TELEPHONE**

A creatively designed puzzle that merges a classic telephone look with intricate mechanics, offering a timeless and challenging brain teaser.

ITEM RTC 5085 847563002566