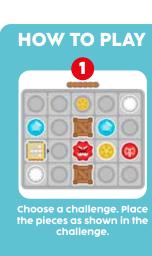

**PLANNING** 

LOGIC

**PROBLEM SOLVING** 

**SPATIAL INSIGHT** 

**CONCENTRATION** 

Roll your way through obstacles and pillars, defeat the monster and find the key.

Use your key to open the gate and escape the dungeon.

**PLANNING** 

LOGIC

**PROBLEM SOLVING** 

**SPATIAL INSIGHT** 

**CONCENTRATION** 

Choose a challenge. Place the pieces shown in the challenge in the correct position.

Place all the remaining obstacles on the game board so that there is a path from the dog to its trainer.