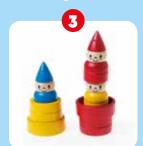

# **GNOME SWEET GNOME** ™

# Place the gnomes where they belong!

3 gnomes have set up their home in your garden! Can you discover where they are hiding? Try to recreate the image in one of the 48 challenges. This wooden preschool matching game helps develop logic and deduction skills through stacking, counting, hiding, and just playing with the gnomes!

**CONTENTS: 3 wooden** gnomes, 3 wooden flowerpots, 1 challenge booklet with 48 challenges and solutions.

ITEM SG 038 0/6