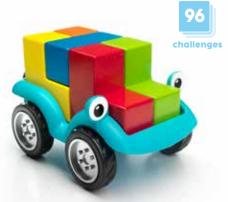

ge in one of the 48 challenges. This wooden preschool matching game helps develop logic and deduction skills through stacking, counting, hiding, and just playing with the gnomes!

**CONTENTS: 3 wooden** gnomes, 3 wooden flowerpots, 1 challenge booklet with 48 challenges and solutions.

ITEM SG 038 0/6



## **PRESCHOOL PUZZLE GAMES**

#### **SMARTGAMES**

ages 3+

#### **WOODEN GAMES**



SG 037 US

847563001002







ITEM SG 033 US

UPC 847563000982



#### **TRUCKY 3™**

Truckloads of puzzle fun!



ITEM SG 035 US

0/6 UPC 847563000999



ages 4+

#### **CASTLE LOGIX™**

Let's build castles!







ITEM SG 030 US

847563000968



ages 4+



#### **CAMELOT JR.™**

A Romantic Challenge!



ITEM SG 031 US I/M 0/6

UPC 847563000975



#### **SMARTCAR 5X5™**

Build your car and drive away!



ITEM SG 018 US

0/6



# **PRESCHOOL PUZZLE GAMES**

## **FAIRY TALES**





0/6

UPC 847563001019





ITEM SG 025 US

847563001316

847563001484





# **PRESCHOOL PUZZLE GAMES**

# **SMARTGAMES**

# **STORIES**

#### PEEK-A-ZOO™

Stack the blocks correctly to match the image.











ITEM SG 041 US 0/6

UPC 847563002016





ITEM SG 042 US UPC 847563002054



#### **SMART FARMER™**

Keep the animals apart!



ITEM SG 091 US

0/6

UPC 847563001347



© 2023-2024 SMART - Belgium. All rights reserved.

# **PRESCHOOL PUZZLE GAMES**

#### **STORIES**









#### **1 PLAYER PUZZLE GAMES**

#### **NOVELTIES SPRING 2024 CLASSICS**

#### FIVE LITTLE BIRDS™

**Develop your deduction skills!** 









# Find the right position for each bird in the tree!

These birds flock together...but c