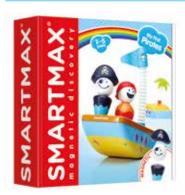

#### **MY FIRST PIRATES**

Wobble on deck of the pirate ship or go on a treasure hunt on the desert island.

ITEM # SMX 236 US
MASTER 0/6

UPC 847563010424

10 pcs