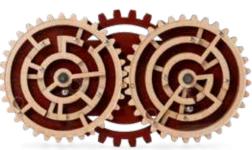

### Get your brain into gear!

An IQ game that will put your brain in high gear! Can you fit all the gears on the game board? When you have the correct solution, the pieces will connect...and the big wheels on the sides of the gameboard will spin together! Includes 120 challenges, from easy to expert.

**CONTENTS:** 1 game board, 7 puzzle pieces with gears, 1 booklet with 120 challenges and solutions.

ITEM SG 307 US 8/48

847563002900