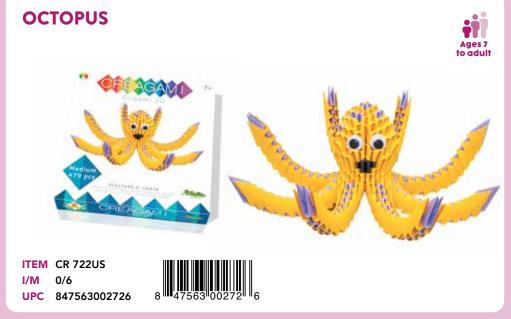

### CREAGAMI

Origami 3D

Creagami is a kit for creating modular origami. This centenarian Japanese art, which consists in folding sheets of paper in order to create colorful sculptures, stimulates the development of creativity and is often used to relax. The repetitive folding of individual cards is a good training for the development of concentration and fine motor skills. The numerous sculptures that can be built, colored and creative, are perfect decorative elements for the house. The kit includes sheets of various colors, each with 24 pre-cut cards and with fold guides, with which you can make the necessary modules to create your 3D sculpture.