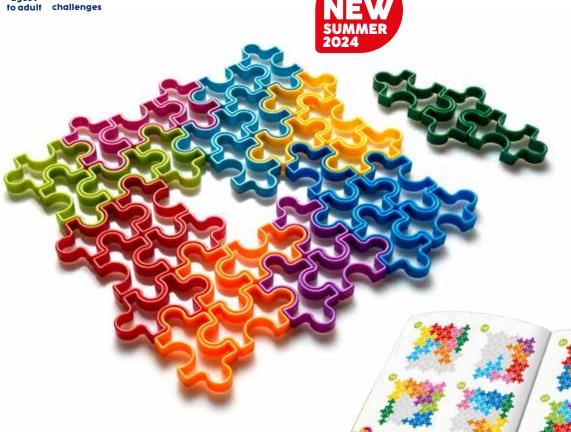

### **NOVELTIES SUMMER 2024 IQ PLUS**

**IQ JIGSAW™** 

### An IQ game that might leave you puzzled!

Choose a challenge and make a 6 x 6 square by using the 9 colorful puzzle pieces and the hints given in the challenge. This IQ game for children and adults offers a twist on regular jigsaw puzzles! Includes 120 challenges - from easy to expert to get you in the right "frame" of mind.

contents: 9 jigsawshaped puzzle pieces, 1 booklet with 120 challenges and solutions,

ITEM SG 308 US I/M 8/48

UPC 847563002917

STIMULATES THESE COGNITIVE SKILLS

CONCENTRATION

PROBLEM SOLVING

**SPATIAL INSIGHT** 