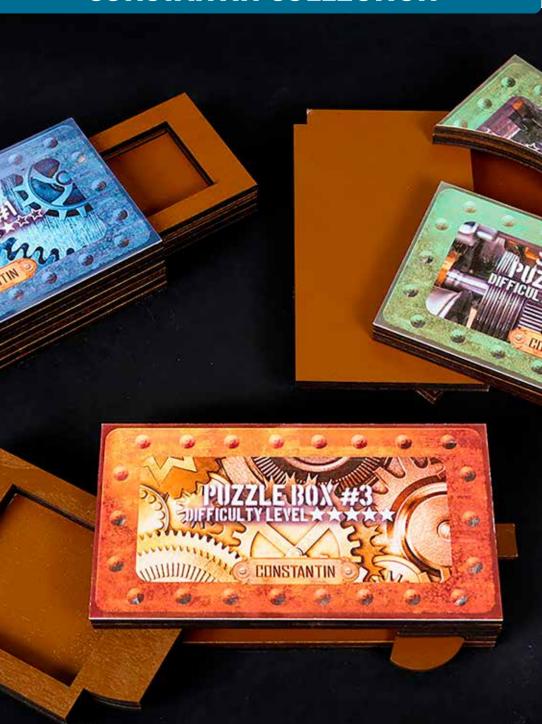

### CONSTANTIN PUZZLE BOX #3

A beautifully crafted wooden puzzle box, offering a complex array of hidden mechanisms and compartments.

ITEM RTC 5102 I/M 6/24

I/M 6/24 UPC 847563002634