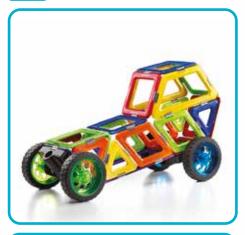

#### STUNT CARS

Stunt with colorful cars on self-build ramps!

ITEM # SMX 502 US

MASTER 0/6 UPC # 8-47563-00909-1

3-6 years

3-6 years

25 pcs

46 pcs

#### **POWER VEHICLES**

Tow, pick-up, or move obstacles. Nothing is impossible with this fleet of magnetic vehicles!

ITEM # SMX 303 US
MASTER 0/6

UPC # 847563009268