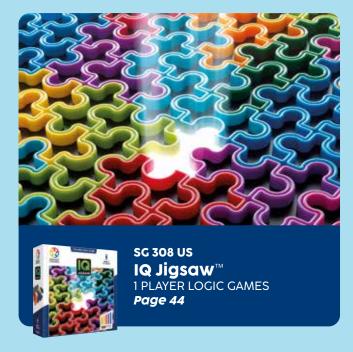

### **NOVELTIES SUMMER 2024 IQ PLUS**

**IQ JIGSAW™** 

### An IQ game that might leave you puzzled!

Choose a challenge and make a 6 x 6 square by using the 9 colorful puzzle pieces and the hints given in the challenge. This IQ game for children and adults offers a twist on regular jigsaw puzzles! Includes 120 challenges - from easy to expert to get you in the right "frame" of mind.

contents: 9 jigsawshaped puzzle pieces, 1 booklet with 120 challenges and solutions,

ITEM SG 308 US I/M 8/48

UPC 847563002917

STIMULATES THESE COGNITIVE SKILLS

CONCENTRATION

PROBLEM SOLVING

**SPATIAL INSIGHT** 

**HOW TO PLAY** 

Place the pieces as shown in the challenge.

There is only 1 solution for each challenge.

ages 7 to adult