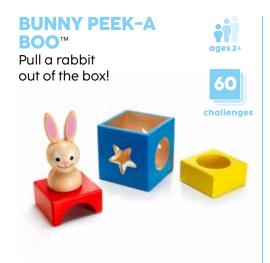

#### FIVE LITTLE BIRDS™

**Develop your deduction skills!** 

# Find the right position for each bird in the tree!

These birds flock together...but can you figure out where they perch when they arrive at the tree? Clip the birds to their correct location in the wooden tree by using the clues provided in each of the 60 challenges.

A game of logic and deduction for both kids and adults that will leave your brain chirping!

**CONTENTS:** 1 wooden tree. 5 clip-on birds, 1 booklet with 60 challenges and solutions.

ITEM SG 039 US 0/6

**UPC** 847563002849

**PROBLEM SOLVING SPATIAL INSIGHT** 

**STIMULATES THESE** 

**COGNITIVE SKILLS** 

**FLEXIBLE THINKING** 

**LANGUAGE** 

LOGIC

#### **HOW TO PLAY**

**Challenges show hints about** the correct position of the 5 birds inside the tree.

Place all birds inside the tree, so that their position matches the information given in the hints!

There is only 1 solution for each challenge, shown at the back of the challenge booklet.