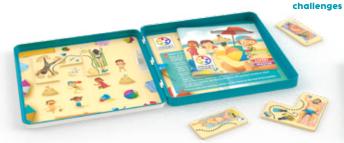

#### FIVE LITTLE BIRDS™

**Develop your deduction skills!** 

# Find the right position for each bird in the tree!

These birds flock together...but can you figure out where they perch when they arrive at the tree? Clip the birds to their correct location in the wooden tree by using the clues provided in each of the 60 challenges.

A game of logic and deduction for both kids and adults that will leave your brain chirping!

**CONTENTS:** 1 wooden tree. 5 clip-on birds, 1 booklet with 60 challenges and solutions.

ITEM SG 039 US 0/6

**UPC** 847563002849