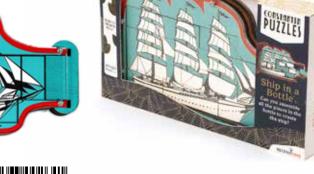

### SHIP IN A BOTTLE

A nautical-themed puzzle that combines the intrigue of shipbuilding with the challenge of a bottle puzzle.