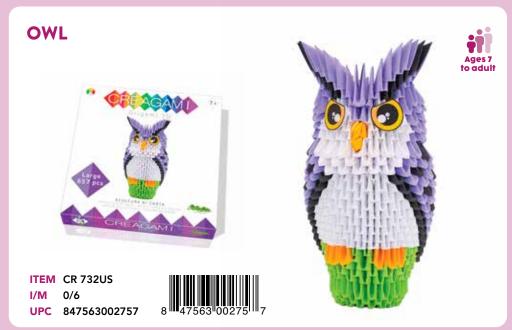

### CREAGAMI

Origami 3D

Creagami is a kit for creating modular origami. This centenarian Japanese art, which consists in folding sheets of paper in order to create colorful sculptures, stimulates the development of creativity and is often used to relax. The repetitive folding of individual cards is a good training for the development of concentration and fine motor skills. The numerous sculptures that can be built, colored and creative, are perfect decorative elements for the house. The kit includes sheets of various colors, each with 24 pre-cut cards and with fold guides, with which you can make the necessary modules to create your 3D sculpture.

### **ORIGAMI 3D**

Ages 7 to adult