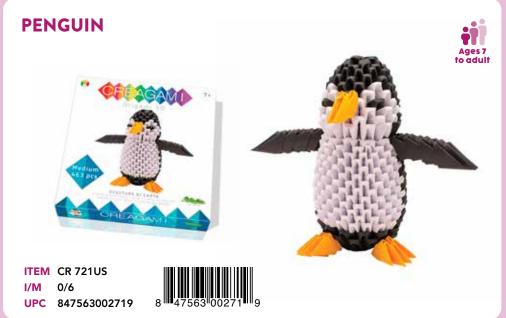

### CREAGAMI

Origami 3D

Creagami is a kit for creating modular origami. This centenarian Japanese art, which consists in folding sheets of paper in order to create colorful sculptures, stimulates the development of creativity and is often used to relax. The repetitive folding of individual cards is a good training for the development of concentration and fine motor skills. The numerous sculptures that can be built, colored and creative, are perfect decorative elements for the house. The kit includes sheets of various colors, each with 24 pre-cut cards and with fold guides, with which you can make the necessary modules to create your 3D sculpture.