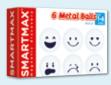

regardless of their color.

### **NORTH & SOUTH**

Magnets have a magnetic north and south pole. Bars in cold colors (green, blue and lilac) have outward directed north poles.

Bars in warm colors (red, orange, pink and yellow) have outward directed south poles.









### **INTRODUCTION**



# **OVERVIEW**

# **SMARTMAX®**

#### **MY FIRST**







**SMX 220 US** 



**SMX 221 US** 



**SMX 222 US** 







**SMX 224 US** 



**SMX 410 US** 



**SMX 226 US** 



**SMX 235 US** 



**SMX 236 US** 



**SMX 241 US** 



**SMX 243 US** 



**SMX 229 US** 



**SMX 233 US** 



**SMX 244 US** 



**SMX 245 US** 

#### **SMARTMAX GAMES**



**SMX 227 US** 



**SMX 230 US** 



74

# **OVERVIEW**

#### **BUILD**



**SMX 309 US** 

**SMX 310 US** 



**SMX 501 US** 



**SMX 907 US** 





**SMX 101 US** 

**SMX 103 US** 

#### **CREATE & PLAY**



**SMX 303 US** 

**SMX 502 US** 

**SMX 531 US** 





**SMX 530 US** 







11/2-5 years

12 pcs



#### **MY FIRST STACKING RINGS**

Stack and balance these sweet-looking rings! The classic toy with a magnetic twist. An open-ended magnetic discovery kit to create funny-looking figures that balance, wiggle, and wobble. Ideal for one-year and up, nurturing skills and imagination.

ITEM # SMX 241 US MASTER 0/6

UPC 847563010448







# **NEW 2024**







16 pcs





#### **MY FIRST EXPLORERS**

Launch into high-speed adventures with My First Explorers! Mix and match your rocket plane or car to create your ultimate flying or driving journey.

ITEM # SMX 243 US MASTER 0/6

847563010455





# **NEW 2024**

# **SMARTMAX®**