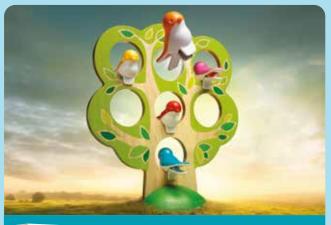

#### FIVE LITTLE BIRDS™

**Develop your deduction skills!** 

# Find the right position for each bird in the tree!

These birds flock together...but can you figure out where they perch when they arrive at the tree? Clip the birds to their correct location in the wooden tree by using the clues provided in each of the 60 challenges.

A game of logic and deduction for both kids and adults that will leave your brain chirping!

**CONTENTS:** 1 wooden tree. 5 clip-on birds, 1 booklet with 60 challenges and solutions.

ITEM SG 039 US 0/6

**UPC** 847563002849

#### **HOW TO PLAY**

**Challenges show hints about** the correct position of the 5 birds inside the tree.

Place all birds inside the tree, so that their position matches the information given in the hints!