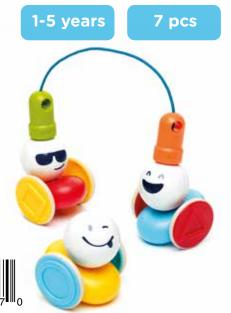

#### **MY FIRST STACKING RINGS**

Stack and balance these sweet-looking rings! The classic toy with a magnetic twist. An open-ended magnetic discovery kit to create funny-looking figures that balance, wiggle, and wobble. Ideal for one-year and up, nurturing skills and imagination.

ITEM # SMX 241 US MASTER 0/6

UPC 847563010448