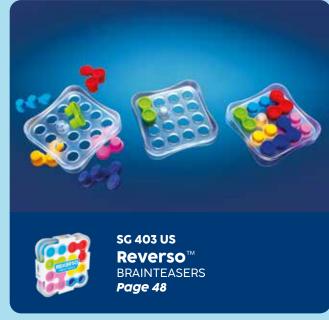

### Flex your brainpower!

Train your brain with this two-sided, plug-and-play mini game. Just place the green piece anywhere on the game board and start puzzling! With only 6 pieces the game might seem simple but watch out! Both sides of the game board need to be filled completely.

Reverso puzzle pieces are made from flexible materials, giving the game a fun, fidgety experience!

### **CONTENTS:**

1 game board, 6 puzzle pieces.

STIMULATES THESE COGNITIVE SKILLS CONCENTRATION **FLEXIBLE THINKING SPATIAL INSIGHT** 