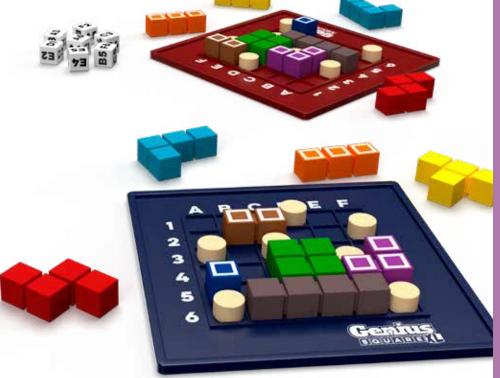

### **GENIUS SQUARE** XL™

The giant version of the award-winning game

### The XL version of the best-seller Genius Square!

The Genius Square XL distinguishes itself from the normal version primarily in size. Featuring an enlarged format, this XL edition provides a grander playing surface, offering a unique and engaging experience for puzzle enthusiasts.

**CONTENTS:** 2 XL grids, 2 sets of 9 colorful puzzle pieces, 2 sets of 7 blockers, a set of 7 dice, game rules.

ITEM SGHP 004 I/M 0/6

Both players receive a grid, a set of colored shapes and seven 'blockers'.

Roll all dice and place the 'blocker' pieces on the coordinates as indicated.

Race your opponent to fill the empty spaces on the arid!