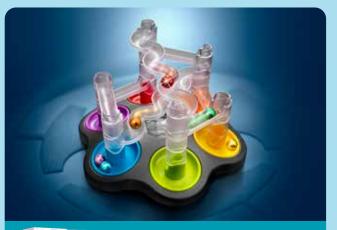

#### **DROPZONE**

Use logic to build marble runs!

# **Design Your Path to Victory!**

Unleash your inner architect and embark on an exciting marble rollercoaster ride with DropZone! Challenge your problem-solving skills, create captivating pathways, and watch in awe as marbles drop into their designated bases. Discover the ultimate puzzle-solving satisfaction in a game that's perfect for kids and families. Start your marble adventure today!

**CONTENTS:** 1 game board with 6 bases, 6 marbles, 2 spacers, 5 short ramps, 2 long ramps, 1 challenge booklet

ITEM SG 109 US

847563003044

STIMULATES THESE COGNITIVE SKILLS

**PLANNING** 

**FLEXIBLE THINKING** 

**PROBLEM SOLVING** 

**SPATIAL INSIGHT** 

**CONCENTRATION** 

Select a challenge. Challenges show where the marbles should end up in order to solve the puzzle.

Use the puzzle pieces to create a pathway from the marbles' drop point to the target base as shown in the challenge.

Check your solution by dropping the marbles above the bases matching their colors.