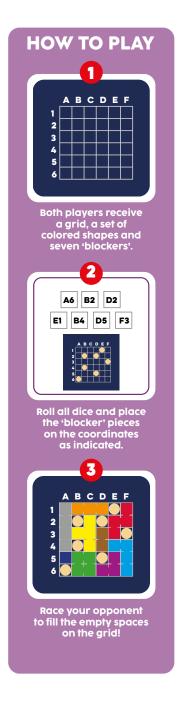

**CONTENTS:** 2 XL grids, 2 sets of 9 colorful puzzle pieces, 2 sets of 7 blockers, a set of 7 dice, game rules.

ITEM SGHP 004 I/M 0/6

Both players receive a grid, a set of colored shapes and seven 'blockers'.

Roll all dice and place the 'blocker' pieces on the coordinates as indicated.

Race your opponent to fill the empty spaces on the arid!