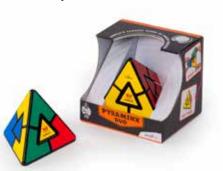

### **PYRAMINX**

A triangular twisty puzzle that offers a unique, brain-teasing experience with its colorful, rotating layers and sleek design.

ITEM RTM 5035 6/24 **UPC** 847563002429

Ages 14 to adult