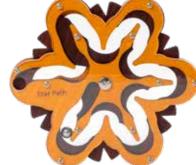

### **STAR PATH**

A stellar-themed puzzle that combines cosmic beauty with challenging pathways for a unique brainteaser experience.

ITEM RTC 5126 6/24 I/M UPC 847563002580