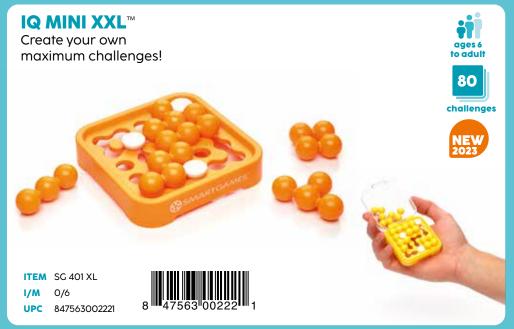

### Mini size, maximum challenges! ITEM SG 401 US I/M 24/192 UPC 847563001965 8 47563 00196 5 Extra challenges, hints and solutions online!