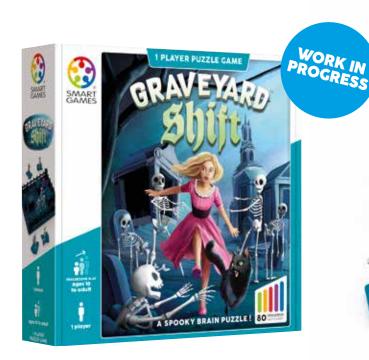

# Escape from the skeletons!

Maybe searching for your cat at the graveyard after midnight wasn't such a good idea...the skeletons are awake and have a bone to pick with you! Can you escape them and reach the exit? Move and rotate the puzzle pieces to an adjacent empty spot one by one - to create your path.

A sequential puzzle with 80 spooky challenges!

contents: Game board, 3 tomb puzzle pieces, 7 skeleton puzzle pieces, 1 puzzle piece with girl and cat, challenge booklet with 80 challenges and solutions.

ITEM SG 108 US

I/M 0/6

UPC 847563002863

8 47563 00286 3

STIMULATES THESE COGNITIVE SKILLS

**PLANNING** 

CONCENTRATION

LOGIC

**PROBLEM SOLVING** 

SPATIAL INSIGHT

Place the puzzle pieces as shown in the challenge.

Move the pieces one by one to an adjacent empty space. Rotate them if needed.

You have found the solution when the girl reaches the exit of the graveyard.