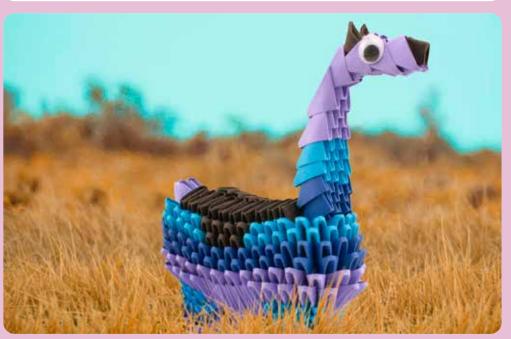

### CREAGAMI

Origami 3D

Creagami is a kit for creating modular origami. This centenarian Japanese art, which consists in folding sheets of paper in order to create colorful sculptures, stimulates the development of creativity and is often used to relax. The repetitive folding of individual cards is a good training for the development of concentration and fine motor skills. The numerous sculptures that can be built, colored and creative, are perfect decorative elements for the house. The kit includes sheets of various colors, each with 24 pre-cut cards and with fold guides, with which you can make the necessary modules to create your 3D sculpture.