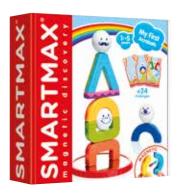

#### **MY FIRST STACKING RINGS**

Stack and balance these sweet-looking rings! The classic toy with a magnetic twist. An open-ended magnetic discovery kit to create funny-looking figures that balance, wiggle, and wobble. Ideal for one-year and up, nurturing skills and imagination.