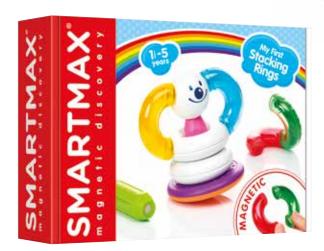

#### **MY FIRST STACKING RINGS**

Stack and balance these sweet-looking rings! The classic toy with a magnetic twist. An open-ended magnetic discovery kit to create funny-looking figures that balance, wiggle, and wobble. Ideal for one-year and up, nurturing skills and imagination.

ITEM # SMX 241 US MASTER 0/6

UPC 847563010448