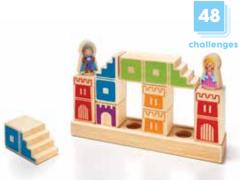

# Place the gnomes where they belong!

3 gnomes have set up their home in your garden! Can you discover where they are hiding? Try to recreate the image in one of the 48 challenges. This wooden preschool matching game helps develop logic and deduction skills through stacking, counting, hiding, and just playing with the gnomes!

**CONTENTS: 3 wooden** gnomes, 3 wooden flowerpots, 1 challenge booklet with 48 challenges and solutions.

ITEM SG 038 0/6