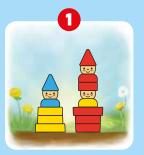

# **GNOME SWEET GNOME** ™

# Place the gnomes where they belong!

3 gnomes have set up their home in your garden! Can you discover where they are hiding? Try to recreate the image in one of the 48 challenges. This wooden preschool matching game helps develop logic and deduction skills through stacking, counting, hiding, and just playing with the gnomes!

**CONTENTS: 3 wooden** gnomes, 3 wooden flowerpots, 1 challenge booklet with 48 challenges and solutions.

ITEM SG 038 0/6