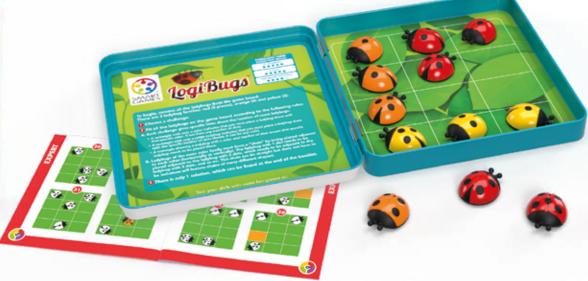

# Place the ladybugs in the right spot!

Use your logic and deduction skills to place the 3 Ladybug families on the gameboard in the correct order. A 3D magnetic game that is perfect for travel! Watch out...this Logibug bites!

contents: compact, metal game board with lid, 12 magnetic ladybugs (5 red, 4 orange and 3 yellow), 48 challenges and solutions.

ITEM SGT 2004 US I/M 8/48

UPC 847563002924

STIMULATES THESE
COGNITIVE SKILLS