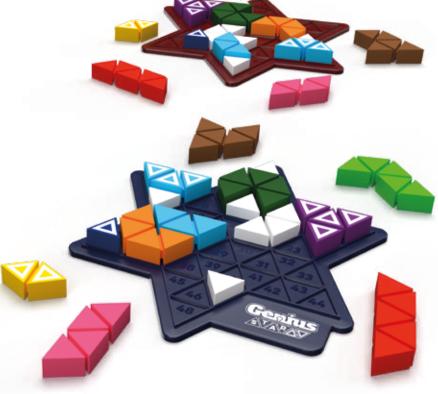

### **GENIUS STAR™**

Who will fill the grid first?

### Love The Genius Square? The Genius Star is the next level!

An action-packed puzzle game for one or two players. Roll the dice, place the 7 blockers on the game board accordingly and complete the grid using the 11 puzzle pieces. To play with two players simply try to complete your game board before your opponent. Finished first? Move to the next level...and leave your opponent lagging! Includes more than 165,000 puzzles, divided over 5 difficulty levels.

**CONTENTS:** 2 star game boards, 2 sets of 11 colorful puzzle pieces, 2 sets of 7 blockers, a set of 7 dice. game rules.

**ITEM SGHP 002 US** 

6/12

UPC 847563002993