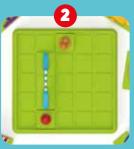

#### **NOVELTIES MAGNETICS**

**LOGIBUGS**<sup>™</sup>

Get bitten by the Logibug!

# Place the ladybugs in the right spot!

Use your logic and deduction skills to place the 3 Ladybug families on the gameboard in the correct order. A 3D magnetic game that is perfect for travel! Watch out...this Logibug bites!

contents: compact, metal game board with lid, 12 magnetic ladybugs (5 red, 4 orange and 3 yellow), 48 challenges and solutions.

ITEM SGT 2004 US I/M 8/48

UPC 847563002924

STIMULATES THESE
COGNITIVE SKILLS

PLANNING

LOGIC

PROBLEM SOLVING