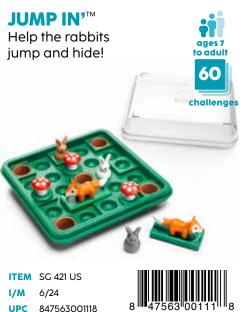

### PENGUINS HUDDLE UP ™

### **GRABBIT™**

Don't forget your veggies!

Don't get ice-olated!

Penguins are scattered across the ice and it's starting to get cold! Move your penguins together into a huddle... while blocking your opponents from doing the same. The first player to bring their entire penguin family together wins the game.

CONTENTS: Contents: game board with 4 penguin families, 6 ice blocks, game rules with 2 different difficulty-levels.

ITEM SGM 506 US

ITEM SGM 506 US I/M 0/6 UPC 847563001989

Hungry rabbits are jumping around the vegetable garden. Different vegetables become visible as the rabbits look under leaves. Can you remember which vegetable is planted where? If not, animals that live underground will take your vegetables back! Will you be the first to collect all 4 different vegetables?

CONTENTS: game board, 4 rabbits, 4 collection cards, 16 vegetable tokens, 15 leaf tiles, game rules

ITEM SGM 510 US I/M 0/6

UPC 847563001644