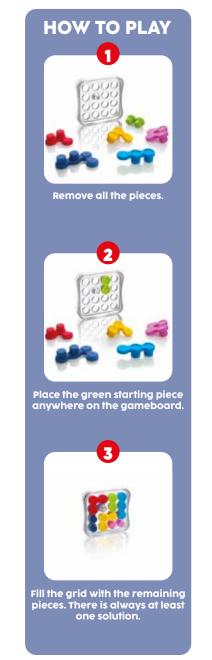

#### **HOW TO PLAY**

# Place the gnomes where they belong!

3 gnomes have set up their home in your garden! Can you discover where they are hiding? Try to recreate the image in one of the 48 challenges. This wooden preschool matching game helps develop logic and deduction skills through stacking, counting, hiding, and just playing with the gnomes!

**CONTENTS: 3 wooden** gnomes, 3 wooden flowerpots, 1 challenge booklet with 48 challenges and solutions.

ITEM SG 038 0/6