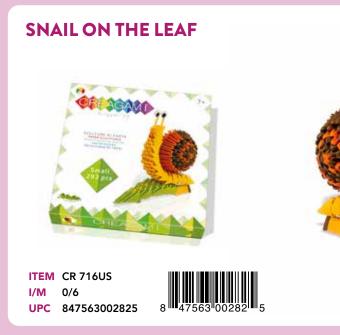

### CREAGAMI

Origami 3D

Creagami is a kit for creating modular origami. This centenarian Japanese art, which consists in folding sheets of paper in order to create colorful sculptures, stimulates the development of creativity and is often used to relax. The repetitive folding of individual cards is a good training for the development of concentration and fine motor skills. The numerous sculptures that can be built, colored and creative, are perfect decorative elements for the house. The kit includes sheets of various colors, each with 24 pre-cut cards and with fold guides, with which you can make the necessary modules to create your 3D sculpture.