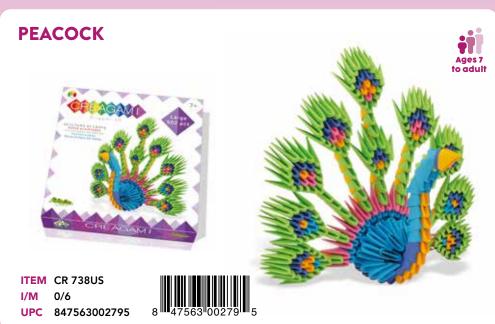

### CREAGAMI

Origami 3D

Creagami is a kit for creating modular origami. This centenarian Japanese art, which consists in folding sheets of paper in order to create colorful sculptures, stimulates the development of creativity and is often used to relax. The repetitive folding of individual cards is a good training for the development of concentration and fine motor skills. The numerous sculptures that can be built, colored and creative, are perfect decorative elements for the house. The kit includes sheets of various colors, each with 24 pre-cut cards and with fold guides, with which you can make the necessary modules to create your 3D sculpture.

### **ORIGAMI 3D**

Ages 7 to adult