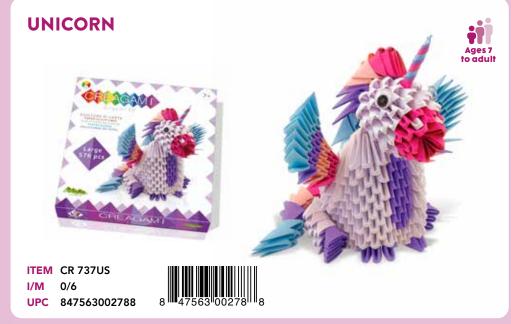

### CREAGAMI

Origami 3D

Creagami is a kit for creating modular origami. This centenarian Japanese art, which consists in folding sheets of paper in order to create colorful sculptures, stimulates the development of creativity and is often used to relax. The repetitive folding of individual cards is a good training for the development of concentration and fine motor skills. The numerous sculptures that can be built, colored and creative, are perfect decorative elements for the house. The kit includes sheets of various colors, each with 24 pre-cut cards and with fold guides, with which you can make the necessary modules to create your 3D sculpture.

### **ORIGAMI 3D**

Ages 7 to adult