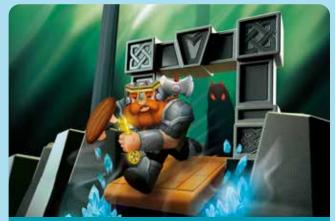

#### **BREAK-OUT™**

**Escape the dungeon!** 

# A tumbling block game with a twist.

In this tumbling game you need to escape the dungeon by rolling your way around obstacles and monsters. Special abilities allow the hero to rotate on his shield and jump over crystals. Defeat the monster by picking up the battle axe and escape through the door by picking up the key. Discover the patterns and unlock the path to freedom!

**CONTENTS:** Game board with gate and door, 1 hero, 1 monster, 1 key, 1 weapon, 2 crystals, 2 pillars, 2 crates, challenge booklet with 80 challenges and solutions..

ITEM SG 107 US

0/6 I/M

847563002856

STIMULATES THESE COGNITIVE SKILLS

**PLANNING** 

LOGIC

**PROBLEM SOLVING** 

**SPATIAL INSIGHT** 

**CONCENTRATION** 

Roll your way through obstacles and pillars, defeat the monster and find the key.

Use your key to open the gate and escape the dungeon.