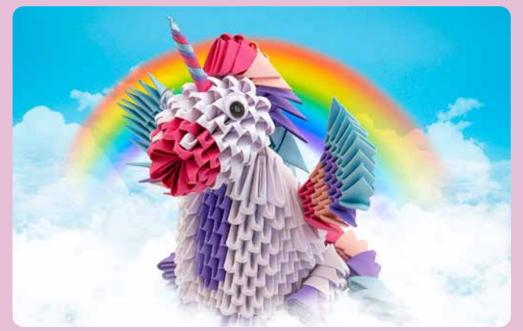

### CREAGAMI

Origami 3D

Creagami is a kit for creating modular origami. This centenarian Japanese art, which consists in folding sheets of paper in order to create colorful sculptures, stimulates the development of creativity and is often used to relax. The repetitive folding of individual cards is a good training for the development of concentration and fine motor skills. The numerous sculptures that can be built, colored and creative, are perfect decorative elements for the house. The kit includes sheets of various colors, each with 24 pre-cut cards and with fold guides, with which you can make the necessary modules to create your 3D sculpture.