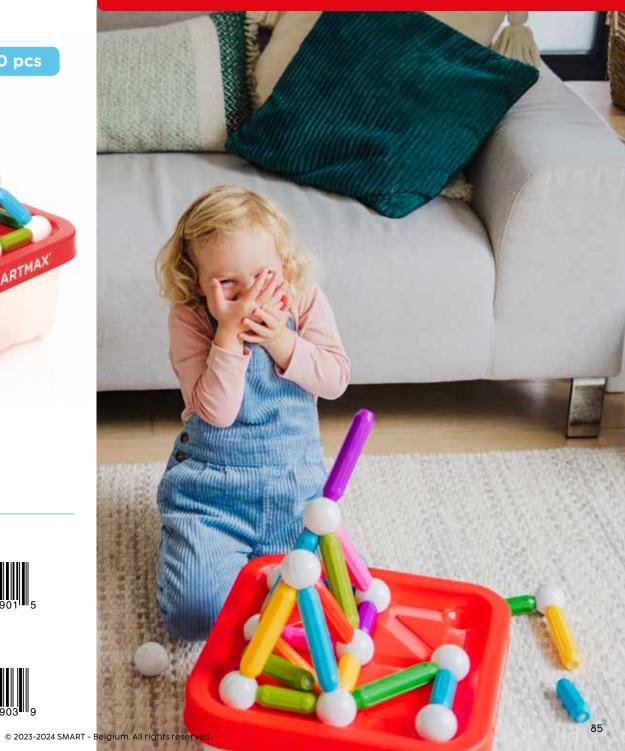

#### STUNT CARS

Stunt with colorful cars on self-build ramps!

ITEM # SMX 502 US

MASTER 0/6 UPC # 8-47563-00909-1

3-6 years

3-6 years

25 pcs

46 pcs