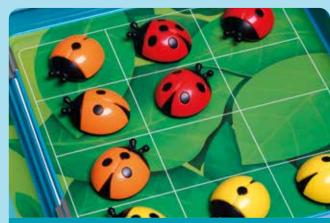

#### **NOVELTIES MAGNETICS**

**LOGIBUGS**<sup>™</sup>

Get bitten by the Logibug!

# Place the ladybugs in the right spot!

Use your logic and deduction skills to place the 3 Ladybug families on the gameboard in the correct order. A 3D magnetic game that is perfect for travel! Watch out...this Logibug bites!

contents: compact, metal game board with lid, 12 magnetic ladybugs (5 red, 4 orange and 3 yellow), 48 challenges and solutions.

ITEM SGT 2004 US I/M 8/48

UPC 847563002924

STIMULATES THESE
COGNITIVE SKILLS