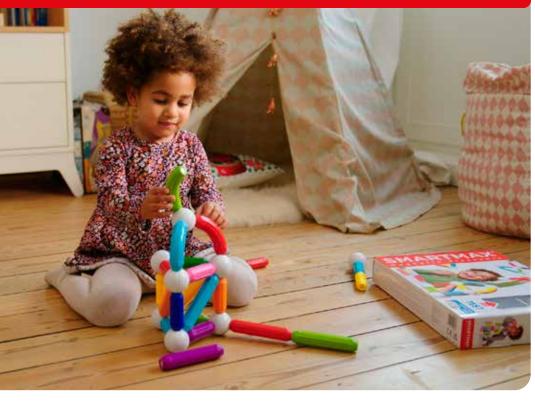

### **SMARTMAX®**

### **ATTRACT & REPEL**

Opposite poles attract each other, identical poles repel. All bars in 'cold' colors can be combined with all bars in 'warm' colors.

All other combinations repel.

### **BALLS**

The SmartMax® balls are attracted by all magnetic bars, regardless of their color.

### **NORTH & SOUTH**

Magnets have a magnetic north and south pole. Bars in cold colors (green, blue and lilac) have outward directed north poles.

Bars in warm colors (red, orange, pink and yellow) have outward directed south poles.

### **INTRODUCTION**