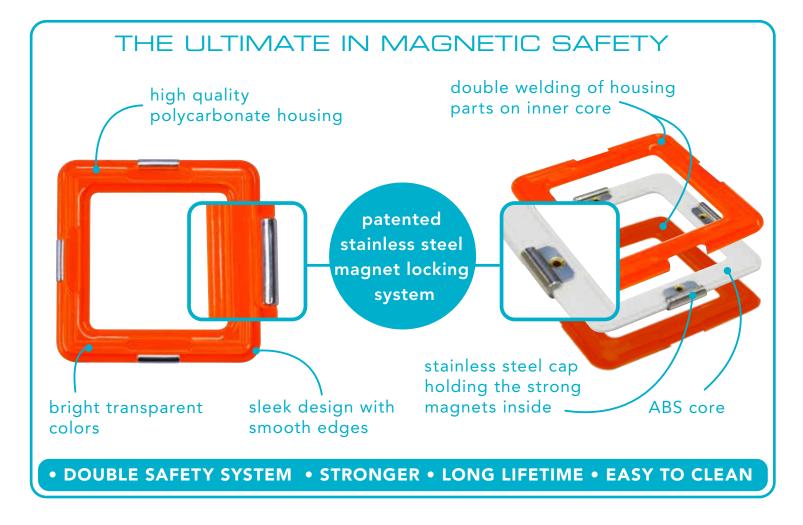

### **ATTRACT & REPEL**

Opposite poles attract each other, identical poles repel. All bars in 'cold' colors can be combined with all bars in 'warm' colors.

All other combinations repel.

### **BALLS**

The SmartMax® balls are attracted by all magnetic bars, regardless of their color.

### **NORTH & SOUTH**

Magnets have a magnetic north and south pole. Bars in cold colors (green, blue and lilac) have outward directed north poles.

Bars in warm colors (red, orange, pink and yellow) have outward directed south poles.