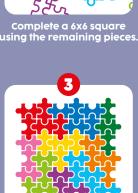

### An IQ game that might leave you puzzled!

Choose a challenge and make a 6 x 6 square by using the 9 colorful puzzle pieces and the hints given in the challenge. This IQ game for children and adults offers a twist on regular jigsaw puzzles! Includes 120 challenges - from easy to expert to get you in the right "frame" of mind.

**HOW TO PLAY** 

Place the pieces as shown in the challenge.

There is only 1 solution for each challenge.

ages 7 to adult