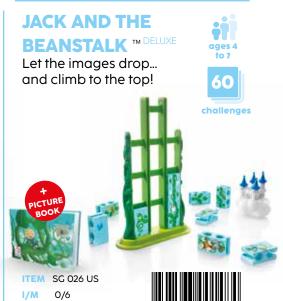

#### **DROPZONE**

Use logic to build marble runs!

# **Design Your Path to Victory!**

Unleash your inner architect and embark on an exciting marble rollercoaster ride with DropZone! Challenge your problem-solving skills, create captivating pathways, and watch in awe as marbles drop into their designated bases. Discover the ultimate puzzle-solving satisfaction in a game that's perfect for kids and families. Start your marble adventure today!

**CONTENTS:** 1 game board with 6 bases, 6 marbles, 2 spacers, 5 short ramps, 2 long ramps, 1 challenge booklet

ITEM SG 109 US

847563003044

STIMULATES THESE COGNITIVE SKILLS

**PLANNING** 

**FLEXIBLE THINKING** 

**PROBLEM SOLVING** 

**SPATIAL INSIGHT** 

**CONCENTRATION** 

Select a challenge. Challenges show where the marbles should end up in order to solve the puzzle.

Use the puzzle pieces to create a pathway from the marbles' drop point to the target base as shown in the challenge.

Check your solution by dropping the marbles above the bases matching their colors.