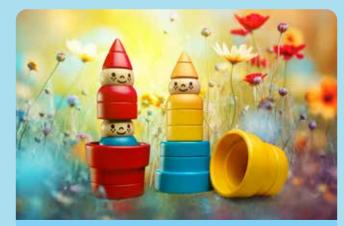

# **GNOME SWEET GNOME** ™

# Place the gnomes where they belong!

3 gnomes have set up their home in your garden! Can you discover where they are hiding? Try to recreate the image in one of the 48 challenges. This wooden preschool matching game helps develop logic and deduction skills through stacking, counting, hiding, and just playing with the gnomes!

**CONTENTS: 3 wooden** gnomes, 3 wooden flowerpots, 1 challenge booklet with 48 challenges and solutions.

ITEM SG 038 0/6