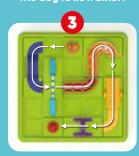

#### **BREAK-OUT™**

**Escape the dungeon!** 

# A tumbling block game with a twist.

In this tumbling game you need to escape the dungeon by rolling your way around obstacles and monsters. Special abilities allow the hero to rotate on his shield and jump over crystals. Defeat the monster by picking up the battle axe and escape through the door by picking up the key. Discover the patterns and unlock the path to freedom!

**CONTENTS:** Game board with gate and door, 1 hero, 1 monster, 1 key, 1 weapon, 2 crystals, 2 pillars, 2 crates, challenge booklet with 80 challenges and solutions..

ITEM SG 107 US

0/6 I/M

847563002856

STIMULATES THESE COGNITIVE SKILLS

**PLANNING** 

LOGIC

**PROBLEM SOLVING** 

**SPATIAL INSIGHT** 

**CONCENTRATION** 

Roll your way through obstacles and pillars, defeat the monster and find the key.

Use your key to open the gate and escape the dungeon.