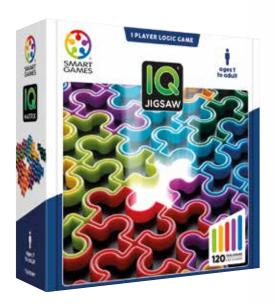

### **NOVELTIES SUMMER 2024 IQ PLUS**

**IQ JIGSAW™** 

### An IQ game that might leave you puzzled!

Choose a challenge and make a 6 x 6 square by using the 9 colorful puzzle pieces and the hints given in the challenge. This IQ game for children and adults offers a twist on regular jigsaw puzzles! Includes 120 challenges - from easy to expert to get you in the right "frame" of mind.

contents: 9 jigsawshaped puzzle pieces, 1 booklet with 120 challenges and solutions,

ITEM SG 308 US I/M 8/48

UPC 847563002917

STIMULATES THESE COGNITIVE SKILLS

CONCENTRATION

PROBLEM SOLVING

**SPATIAL INSIGHT** 

**HOW TO PLAY** 

Place the pieces as shown in the challenge.

There is only 1 solution for each challenge.

ages 7 to adult