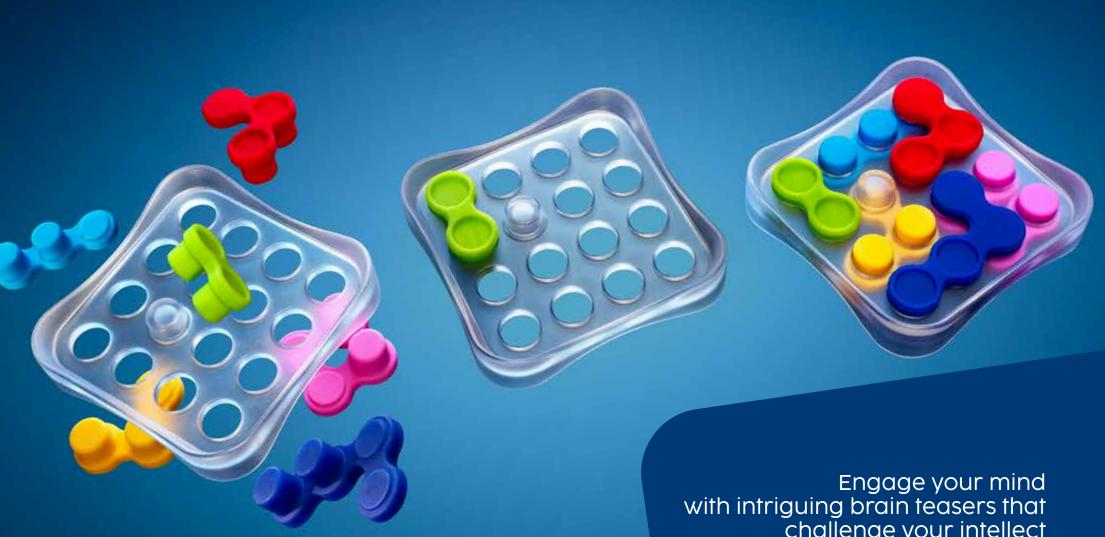

### **1 PLAYER LOGIC GAMES**

Engage your mind with intriguing brain teasers that challenge your intellect and creativity!

**BRAINTEASERS** 

### **BRAINTEASERS**

### FIDGET PUZZLE GAME

### Flex your brainpower!

Train your brain with this two-sided, plug-and-play mini game. Just place the green piece anywhere on the game board and start puzzling! With only 6 pieces the game might seem simple but watch out! Both sides of the game board need to be filled completely.

Reverso puzzle pieces are made from flexible materials, giving the game a fun, fidgety experience!

### **CONTENTS:**

1 game board, 6 puzzle pieces.

STIMULATES THESE COGNITIVE SKILLS CONCENTRATION **FLEXIBLE THINKING SPATIAL INSIGHT** 