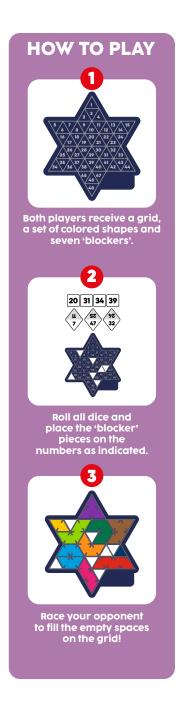

### **GENIUS SQUARE** XL™

The giant version of the award-winning game

### The XL version of the best-seller Genius Square!

The Genius Square XL distinguishes itself from the normal version primarily in size. Featuring an enlarged format, this XL edition provides a grander playing surface, offering a unique and engaging experience for puzzle enthusiasts.

**CONTENTS:** 2 XL grids, 2 sets of 9 colorful puzzle pieces, 2 sets of 7 blockers, a set of 7 dice, game rules.

ITEM SGHP 004 I/M 0/6

Both players receive a grid, a set of colored shapes and seven 'blockers'.

Roll all dice and place the 'blocker' pieces on the coordinates as indicated.

Race your opponent to fill the empty spaces on the arid!